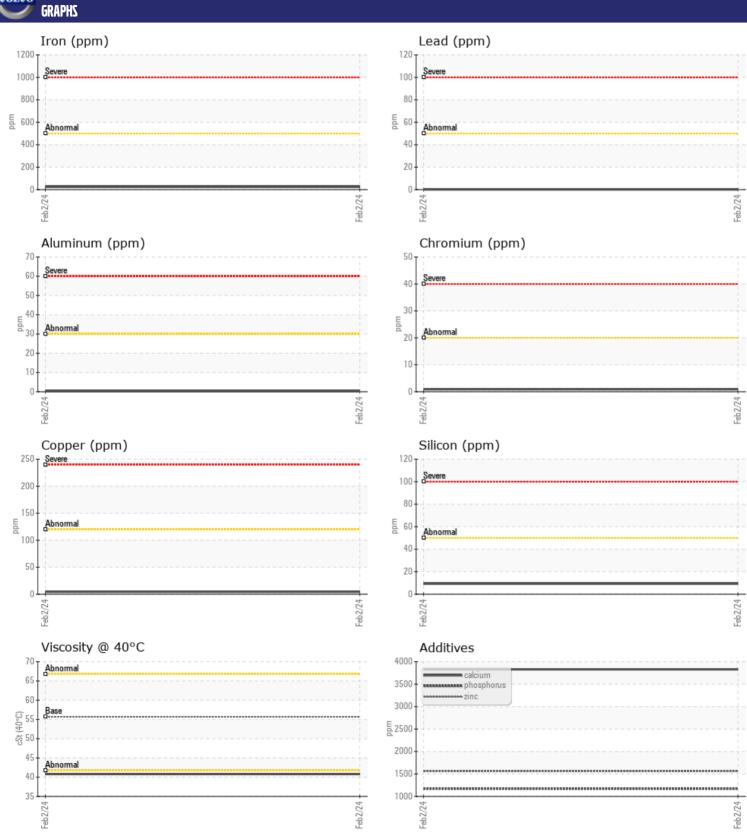

## CONSTRUCTION EQUIPMENT 685 VOLVO L150H 7148 - REAR AXLE

Sample No: VCP359796

Oil Type: MOBIL DELVAC 1 TRANSMISSION 75W80

**Job No:** 685

| VOLVO         |                    |               |          |  |
|---------------|--------------------|---------------|----------|--|
| SAMPLI        | <b>INFORMATION</b> |               |          |  |
| Sample Number | _                  | VCP359796     | <br>     |  |
| Sample Date   |                    | 02 Feb 2024   | <br>     |  |
| Machine Hours |                    | 1111          | <br>     |  |
| Oil Hours     |                    | 0             | <br>     |  |
| Oil Changed   |                    | Changed       | <br>     |  |
| Sample Status |                    | NORMAL        | <br>     |  |
|               |                    |               |          |  |
| VOLVO         | DITION             |               |          |  |
| OIL CON       |                    |               | <u>.</u> |  |
| Visc @ 40°C   | cSt                | <b>40.8</b>   | <br>     |  |
| VOLVO         |                    |               |          |  |
| CONTAR        | MINATION           |               |          |  |
| Water         | %                  | NEG           | <br>     |  |
| Silicon       |                    | <b>■</b> 9    | <br>     |  |
| Sodium        | ppm                | <b>■</b> 9    | <br>     |  |
| Potassium     | ppm                | ■ < 1         | <br>     |  |
|               | ppm                |               |          |  |
| VOLVO         |                    |               |          |  |
| <b>WEAR</b> I | METALS             |               |          |  |
| Iron          | ppm                | <b>■24</b>    | <br>     |  |
| Copper        | ppm                | <b>4</b>      | <br>     |  |
| Lead          | ppm                | <b></b>       | <br>     |  |
| Tin           | ppm                | <b>■&lt;1</b> | <br>     |  |
| Aluminum      | ppm                | <b>■&lt;1</b> | <br>     |  |
| Chromium      | ppm                | <b>■&lt;1</b> | <br>     |  |
| Molybdenum    | ppm                | <b>2</b>      | <br>     |  |
| Nickel        | ppm                | <b>■</b> 0    | <br>     |  |
| Titanium      | ppm                | 0             | <br>     |  |
| Silver        | ppm                | 0             | <br>     |  |
| Manganese     | ppm                | <b>2</b>      | <br>     |  |
| Vanadium      | ppm                | <1            | <br>     |  |
|               |                    |               |          |  |
| ADDITIV       | JFS                |               |          |  |
| _             |                    | = 2020        |          |  |
| Calcium       | ppm                | ■3830         | <br>     |  |
| Magnesium     | ppm                | ■11<br>■15C0  | <br>     |  |
| Zinc          | ppm                | <b>■</b> 1560 | <br>     |  |
| Phosphorus    | ppm                | <b>■</b> 1172 | <br>     |  |
| Barium        | ppm                | <b>0</b>      | <br>     |  |
| Boron         | ppm                | <b>125</b>    | <br>     |  |

## Diagnosis

Resample at the next service interval to monitor. All component wear rates are normal. There is no indication of any contamination in the oil. The condition of the oil is acceptable for the time in service.