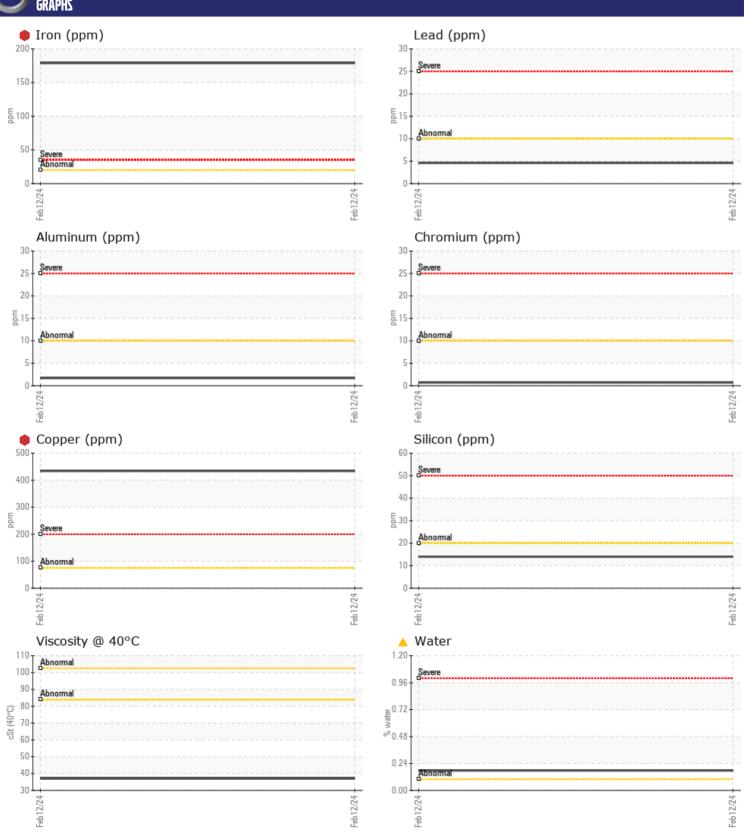

# CONSTRUCTION EQUIPMENT VOLVO A30G RR1061-2 - WET DISC BRAKE

Sample No: VCP156502
Oil Type: {unknown}

Job No:

| VOLVO         | INFORMATION    | N              |      |   |
|---------------|----------------|----------------|------|---|
|               | . IMI UMMATIUI |                |      | _ |
| Sample Number |                | VCP156502      | <br> |   |
| Sample Date   |                | 12 Feb 2024    | <br> |   |
| Machine Hours |                | 0              | <br> |   |
| Oil Hours     |                | 0              | <br> |   |
| Oil Changed   |                | N/A            | <br> |   |
| Sample Status |                | SEVERE         | <br> |   |
| VOLVO         |                |                |      |   |
| OIL CON       | DITION         |                |      |   |
| Visc @ 40°C   | cSt            | ■37.0          | <br> |   |
|               |                |                |      |   |
| VOLVO         | 411.5 TION     |                |      |   |
| LUNIAN        | MINATION       |                |      |   |
| Water         | %              | <b>△</b> 0.177 | <br> |   |
| Silicon       | ppm            | <b>14</b>      | <br> |   |
| Sodium        | ppm            | <b>2</b>       | <br> |   |
| Potassium     | ppm            | <b>0</b>       | <br> |   |
| VOLVO         |                |                |      |   |
| WEAR M        | AFTAI C        |                |      |   |
| _             |                | 470            |      |   |
| Iron          | ppm            | 179            | <br> |   |
| Copper        | ppm            | 434            | <br> |   |
| Lead<br>      | ppm            | <b>5</b>       | <br> |   |
| Tin           | ppm            | <b>■&lt;1</b>  | <br> |   |
| Aluminum      | ppm            | <b>2</b>       | <br> |   |
| Chromium      | ppm            | <b></b>        | <br> |   |
| Molybdenum    | ppm            | 0              | <br> |   |
| Nickel        | ppm            | <b>2</b>       | <br> |   |
| Titanium      | ppm            | 0              | <br> |   |
| Silver        | ppm            | 0              | <br> |   |
| Manganese     | ppm            | 2              | <br> |   |
| Vanadium      | ppm            | <1             | <br> |   |
| VOLVO         |                |                |      |   |
| ADDITIV       | IES            |                |      |   |
| Calcium       | ppm            | 3062           | <br> |   |
| Magnesium     | ррт            | 13             | <br> |   |
| Zinc          | ppm            | 1067           | <br> |   |
| Phosphorus    | ppm            | 904            | <br> |   |
| Barium        | ppm            | 0              | <br> |   |
| Boron         |                | 99             | <br> |   |
| DOIOII        | ppm            | 33             | <br> |   |

### Diagnosis

We advise that you inspect for the source(s) of wear. We recommend an early resample to monitor this condition. The iron level is severe. The copper level is severe. There is a light concentration of water present in the oil. The condition of the oil is acceptable for the time in service.