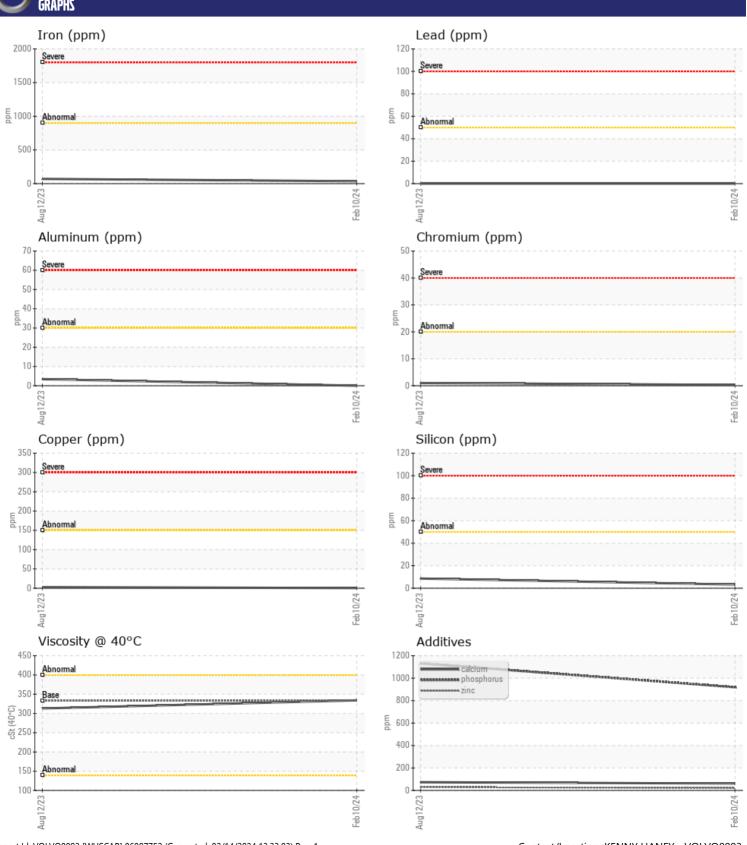

## CONSTRUCTION EQUIPMENT 462431 WATER FRONT VOLVO A40G 342619 - BOGIE/CENTER

Sample No: VCP435621

Potassium

Oil Type: VOLVO PREMIUM GEAR OIL 85W-140 GL-5

Job No: 462431 WATER FRONT

ppm

| SAMPLE        | INFORMATION |             |             |  |  |  |  |
|---------------|-------------|-------------|-------------|--|--|--|--|
| Sample Number | <u> </u>    | VCP435621   | VCP426668   |  |  |  |  |
| Sample Date   |             | 10 Feb 2024 | 12 Aug 2023 |  |  |  |  |
| Machine Hours |             | 7777        | 7325        |  |  |  |  |
| Oil Hours     |             | 0           | 0           |  |  |  |  |
| Oil Changed   |             | Not Changd  | Changed     |  |  |  |  |
| Sample Status |             | NORMAL      | NORMAL      |  |  |  |  |
|               |             |             |             |  |  |  |  |
| OIL CONDITION |             |             |             |  |  |  |  |
| Visc @ 40°C   | cSt         | □334        | ■313        |  |  |  |  |
| CONTAMINATION |             |             |             |  |  |  |  |
| Water         | %           | NEG         | NEG         |  |  |  |  |
| Silicon       | ppm         | <b>■</b> 3  | 9           |  |  |  |  |
| Sodium        | ppm         | <b>0</b>    | <b>1</b>    |  |  |  |  |

| VOLVO      |        |                |             |      |
|------------|--------|----------------|-------------|------|
| WEAR       | METALS |                |             |      |
| Iron       | ppm    | <b>■</b> 35    | □70         | <br> |
| Copper     | ppm    | <b>■&lt;1</b>  | <b>3</b>    | <br> |
| Lead       | ppm    | <b>0</b>       | <b>0</b>    | <br> |
| Tin        | ppm    | <b>■&lt;1</b>  | <b></b> <1  | <br> |
| Aluminum   | ppm    | ■ 0            | ■3          | <br> |
| Chromium   | ppm    | <b>■</b> <1    | <b>1</b>    | <br> |
| Molybdenum | ppm    | <b>■ &lt;1</b> | <b>1</b>    | <br> |
| Nickel     | ppm    | ■0             | <b>-</b> <1 | <br> |
| Titanium   | ppm    | <1             | <1          | <br> |
| Silver     | ppm    | 0              | 0           | <br> |
| Manganese  | ppm    | <b>■&lt;1</b>  | <b>2</b>    | <br> |
| Vanadium   | ppm    | 0              | 0           | <br> |
|            |        |                |             |      |

| ADDITIVES  |     |             |            |  |  |  |  |
|------------|-----|-------------|------------|--|--|--|--|
| Calcium    | ppm | <b>61</b>   | <b>7</b> 3 |  |  |  |  |
| Magnesium  | ppm | <b>■</b> <1 | <b>1</b> 6 |  |  |  |  |
| Zinc       | ppm | 21          | ■29        |  |  |  |  |
| Phosphorus | ppm | ■919        | □1132      |  |  |  |  |
| Barium     | ppm | <b>0</b>    | <b>0</b>   |  |  |  |  |
| Boron      | ppm | <b>199</b>  | <b>191</b> |  |  |  |  |