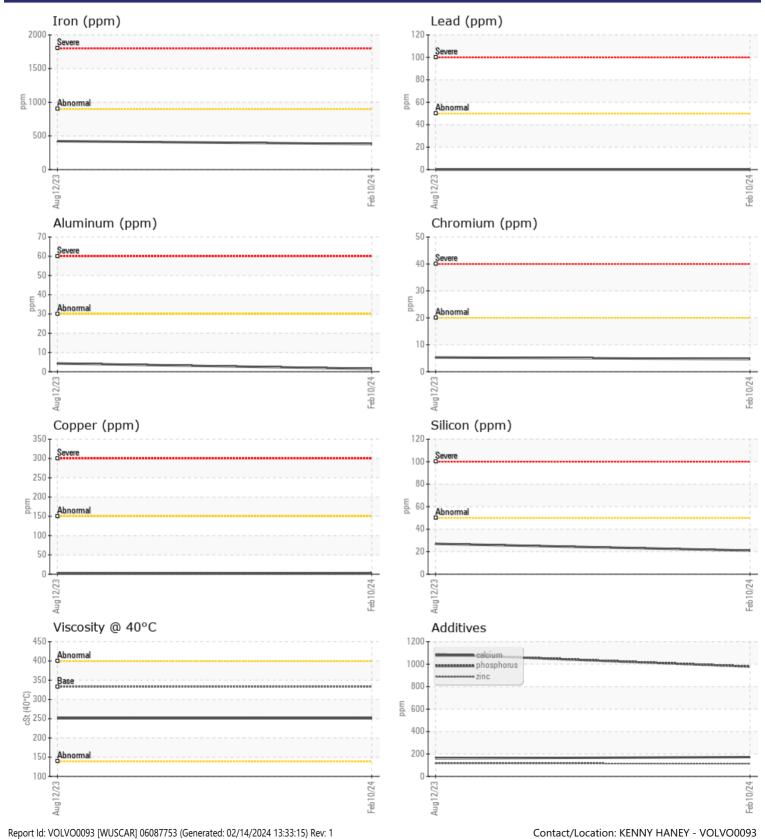

Calcium

Zinc

Barium

Boron

Magnesium

Phosphorus

| Sample Number |          | VCP429341   | VCP426623   | <br> |
|---------------|----------|-------------|-------------|------|
| Sample Date   |          | 10 Feb 2024 | 12 Aug 2023 | <br> |
| Machine Hours |          | 7777        | 7325        | <br> |
| Oil Hours     |          | 0           | 0           | <br> |
| Oil Changed   |          | Not Changd  | Changed     | <br> |
| Sample Status |          | NORMAL      | ABNORMAL    | <br> |
|               |          |             |             |      |
| OIL CON       | IDITION  |             |             |      |
| Visc @ 40°C   | cSt      | 251         | 251         | <br> |
|               |          |             |             |      |
| VOLVO         |          |             |             | <br> |
| CONTAI        | MINATION |             |             |      |
| Water         | %        | NEG         | NEG         | <br> |
| Silicon       | ppm      | 21          | 27          | <br> |
| Sodium        | ppm      | 9           | 10          | <br> |
| Potassium     | ppm      |             | 2           | <br> |
|               |          |             |             |      |
| WEAR I        | METALS   |             |             |      |
| Iron          | ppm      | 381         | 422         | <br> |
| Copper        | ppm      | 3           | 2           | <br> |
| Lead          | ppm      | 0           | 0           | <br> |
| Tin           | ppm      |             | <b></b> <1  | <br> |
| Aluminum      | ppm      | 2           | 4           | <br> |
| Chromium      | ppm      | 5           | 5           | <br> |
| Molybdenum    | ppm      | <b>10</b>   | 9           | <br> |
| Nickel        | ppm      | 2           | 2           | <br> |
| Titanium      | ppm      | <1          | <1          | <br> |
| Silver        | ppm      | 0           | 0           | <br> |
| Manganese     | ppm      | <b>1</b> 6  | 18          | <br> |
| Vanadium      | ppm      | <1          | 0           | <br> |
|               |          |             |             |      |

161

**50** 

1089

179

0

| Depot:       | VOLVO0093   |  |  |
|--------------|-------------|--|--|
| Unique No:   | 10875198    |  |  |
| Signed:      | Wes Davis   |  |  |
| Report Date: | 14 Feb 2024 |  |  |

**172** 

114

978

189

0 🔲

**49** 