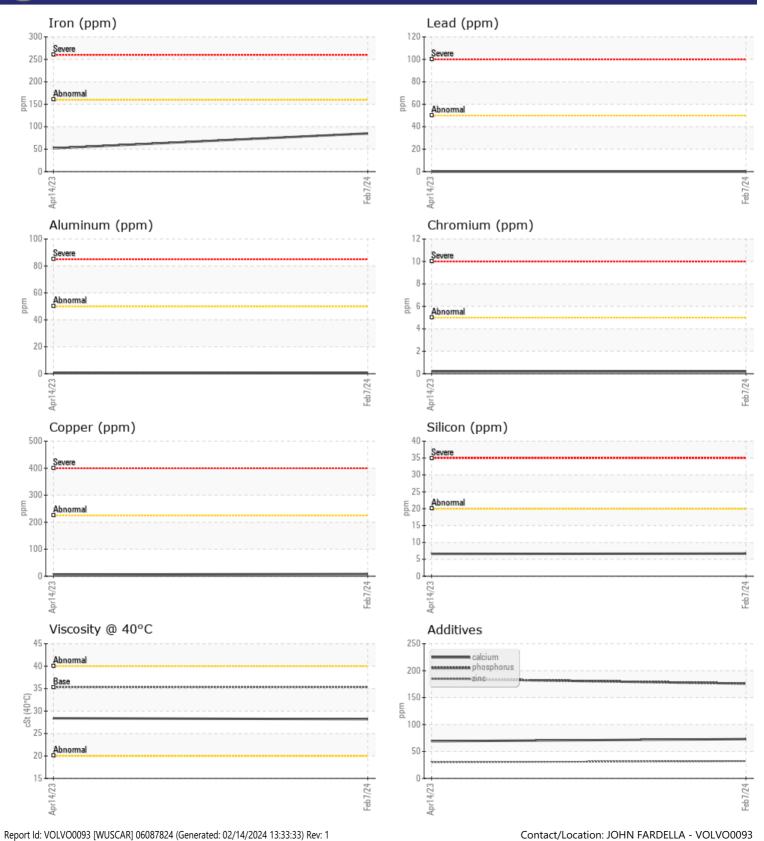

# **b:** LKQ

|               | <b>INFORMATION</b> |             | <u>.</u>    | <u>.</u> |
|---------------|--------------------|-------------|-------------|----------|
| Sample Number |                    | VCP440652   | VCP406858   | <br>     |
| Sample Date   |                    | 07 Feb 2024 | 14 Apr 2023 | <br>     |
| Machine Hours |                    | 1230        | 472         | <br>     |
| Oil Hours     |                    | 0           | 472         | <br>     |
| Oil Changed   |                    | Not Changd  | Not Changd  | <br>     |
| Sample Status |                    | NORMAL      | NORMAL      | <br>     |
|               |                    |             |             |          |
| OIL CON       | DITION             |             |             |          |
| Visc @ 40°C   | cSt                | 28.2        | 28.4        | <br>     |
|               |                    |             |             |          |
| CONTAN        | MINATION           |             |             | <br>     |
| Water         | %                  | NEG         | NEG         | <br>     |
| Silicon       | ppm                | <b>7</b>    | 7           | <br>     |
| Sodium        | ppm                | 2           | 3           | <br>     |
| Potassium     | ppm                |             | 1           | <br>     |
|               |                    |             |             |          |
| WEAR N        | AFTAI S            |             |             | <br>     |
| Iron          |                    | 85          | 52          | <br>     |
|               | ppm                |             | 6           |          |
| Copper        | ppm                | 8           |             | <br>     |
| Lead          | ppm                | 0           | 0           | <br>     |
| Tin           | ppm                | □<1         | 0           | <br>     |
| Aluminum      | ppm                | ■ <1        | <1          | <br>     |
| Chromium      | ppm                | □ <1        | <b></b> <1  | <br>     |
| Molybdenum    | ppm                | ■<1         | <1          | <br>     |
| Nickel        | ppm                |             | □ <1        | <br>     |
| Titanium      | ppm                | 0           | 0           | <br>     |
| Silver        | ppm                | 0           | 0           | <br>     |
| Manganese     | ppm                | 9           | 9           | <br>     |
| Vanadium      | ppm                | 0           | 0           | <br>     |

|            | VLJ |            |     |      |
|------------|-----|------------|-----|------|
| Calcium    | ppm | 73         | 69  | <br> |
| Magnesium  | ppm |            | <1  | <br> |
| Zinc       | ppm | 32         | 30  | <br> |
| Phosphorus | ppm | <b>176</b> | 185 | <br> |
| Barium     | ppm | <b>1</b>   | 0   | <br> |
| Boron      | ppm | 66         | 84  | <br> |

### Diagnosis

Resample at the next service interval to monitor.All component wear rates are normal. There is no indication of any contamination in the fluid. The condition of the fluid is acceptable for the time in service.

# **CONSTRUCTION EQUIPMENT**

GRAPHS

VOLVO

<sup>.</sup>