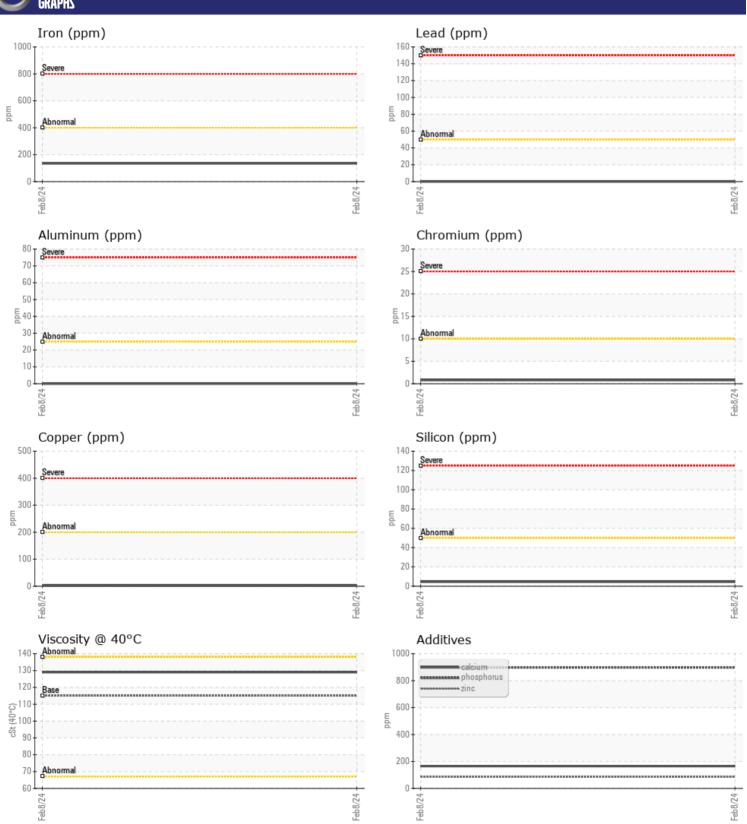

# CONSTRUCTION EQUIPMENT W0229974 VOLVO 622812 - SWING DRIVE

Sample No: VCP428605

Oil Type: DIESEL ENGINE OIL SAE 15W40

**Job No:** W0229974

| VOLVO         |               |               |      |  |
|---------------|---------------|---------------|------|--|
| SAMPLI        | E INFORMATION |               |      |  |
| Sample Number | -             | VCP428605     | <br> |  |
| Sample Date   |               | 08 Feb 2024   | <br> |  |
| Machine Hours |               | 0             | <br> |  |
| Oil Hours     |               | 6740          | <br> |  |
| Oil Changed   |               | N/A           | <br> |  |
| Sample Status |               | NORMAL        | <br> |  |
|               |               |               |      |  |
| OIL CON       | INITION       |               |      |  |
|               |               | - 100         |      |  |
| Visc @ 40°C   | cSt           | <b>129</b>    | <br> |  |
| VOLVO         |               |               |      |  |
| CONTAI        | MINATION      |               |      |  |
| Water         | %             | NEG           | <br> |  |
| Silicon       | ppm           | <b>14</b>     | <br> |  |
| Sodium        | ppm           | <b>0</b>      | <br> |  |
| Potassium     | ppm           | 0             | <br> |  |
|               | ррпп          |               |      |  |
| VOLVO         |               |               |      |  |
| WEAR I        | METALS        |               |      |  |
| Iron          | ppm           | <b>135</b>    | <br> |  |
| Copper        | ppm           | <b>2</b>      | <br> |  |
| Lead          | ppm           | <b>0</b>      | <br> |  |
| Tin           | ppm           | <b>■&lt;1</b> | <br> |  |
| Aluminum      | ppm           | <b>■</b> 0    | <br> |  |
| Chromium      | ppm           | <b></b>       | <br> |  |
| Molybdenum    | ppm           | <b>13</b>     | <br> |  |
| Nickel        | ppm           | ■0            | <br> |  |
| Titanium      | ppm           | <b>0</b>      | <br> |  |
| Silver        | ppm           | 0             | <br> |  |
| Manganese     | ppm           | <b>1</b>      | <br> |  |
| Vanadium      | ppm           | 0             | <br> |  |
|               |               |               |      |  |
| ADDITI        | VFC           |               |      |  |
| _             |               | -405          |      |  |
| Calcium       | ppm           | <b>165</b>    | <br> |  |
| Magnesium     | ppm           | <b>63</b>     | <br> |  |
| Zinc          | ppm           | ■85           | <br> |  |
| Phosphorus    | ppm           | ■898          | <br> |  |
| Barium        | ppm           | ■0            | <br> |  |
| Boron         | mag           | <b>200</b>    | <br> |  |

## Diagnosis

Resample at the next service interval to monitor. All component wear rates are normal. There is no indication of any contamination in the oil. The condition of the oil is acceptable for the time in service.