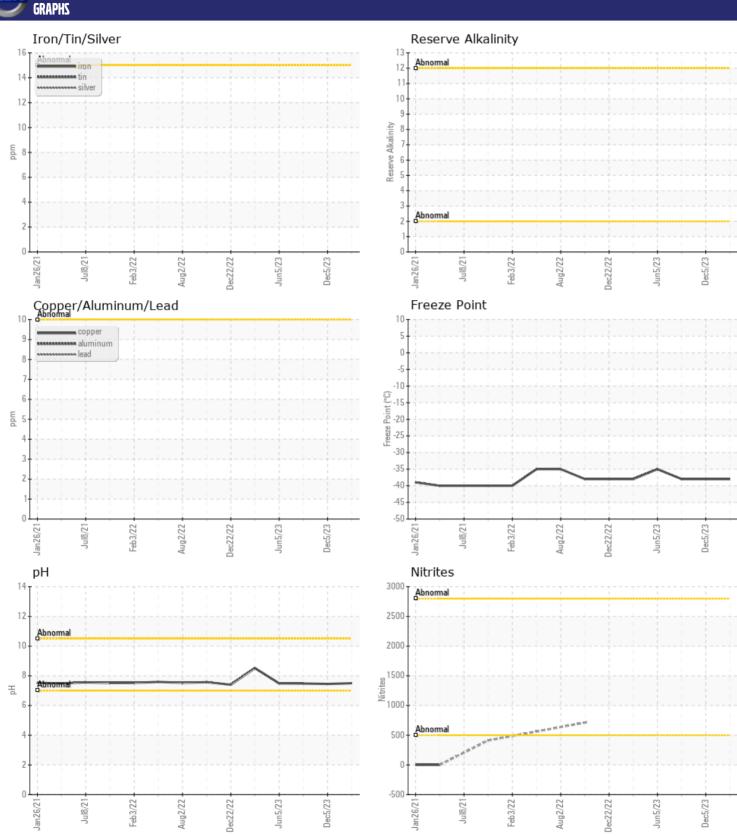

## CONSTRUCTION EQUIPMENT VOLVO L 150G NR 230 26 - COOLANT

Sample No: VCP442893

Oil Type: SHELL ROTELLA ELC EXTENDED LIFE COOLANT

Job No:

| SAMPLE II          | NFORMATION |             |             |               |              |
|--------------------|------------|-------------|-------------|---------------|--------------|
| Sample Number      | ·          | VCP442893   | VCP436345   | VCP418081     | VCP396629    |
| Sample Date        |            | 02 Feb 2024 | 05 Dec 2023 | 06 Sep 2023   | 05 Jun 2023  |
| Machine Hours      |            | 13240       | 13014       | 12744         | 12465        |
| Sample Status      |            | NORMAL      | NORMAL      | NORMAL        | NORMAL       |
|                    |            |             |             |               |              |
| COOLANT            | CONDITION  |             |             |               |              |
| рН                 | Scale 0-14 | <b>7.50</b> | <b>7.45</b> | □7.48         | <b>7.49</b>  |
| Reserve Alkalinity | Scale 0-20 |             |             |               |              |
| Nitrites           | ppm        | ■NT         | ■ NT        | ■ NT          | ■ NT         |
| Percentage Glycol  | %          | <b>51.4</b> | <b>51.3</b> | <b>■</b> 51.2 | <b>50.9</b>  |
| Freezing Point     | °C         | <b>-38</b>  | <b>-38</b>  | <b>-38</b>    | <b>□</b> -35 |
|                    |            |             |             |               |              |
| CONTAMIN           | NATION     |             |             |               |              |
| Coolant Appearance | -          | normal      | normal      | normal        | normal       |
| Coolant Color      |            | Red         | Red         | Orange        | Red          |
| Sand/Dirt          | scalar     |             |             | ■ NONE        |              |
| Debris             | scalar     |             |             | ■NONE         |              |
| Precipitate        | scalar     |             |             | NONE          |              |
| Silt               | scalar     |             |             | ■NONE         |              |
|                    |            |             |             |               |              |

## Diagnosis

No corrective action is recommended at this time. The fluid is suitable for further service. There is no indication of any contamination in the coolant. Carboxylate test failed. The glycol level is acceptable. The pH level of this fluid is within the acceptable limits.