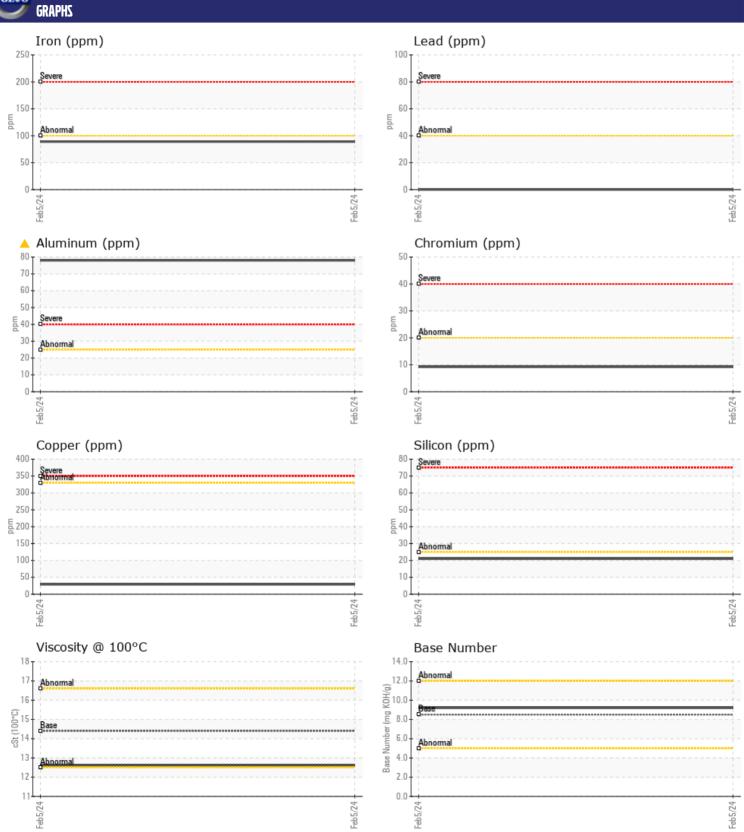

## Diagnosis

F: (813)630-2233

No corrective action is recommended at this time. Resample at the next service interval to monitor. The aluminum level is abnormal. All other metal levels are typical for a new component breaking in. There is no indication of any contamination in the oil. The BN result indicates that there is suitable alkalinity remaining in the oil. The condition of the oil is acceptable for the time in service.