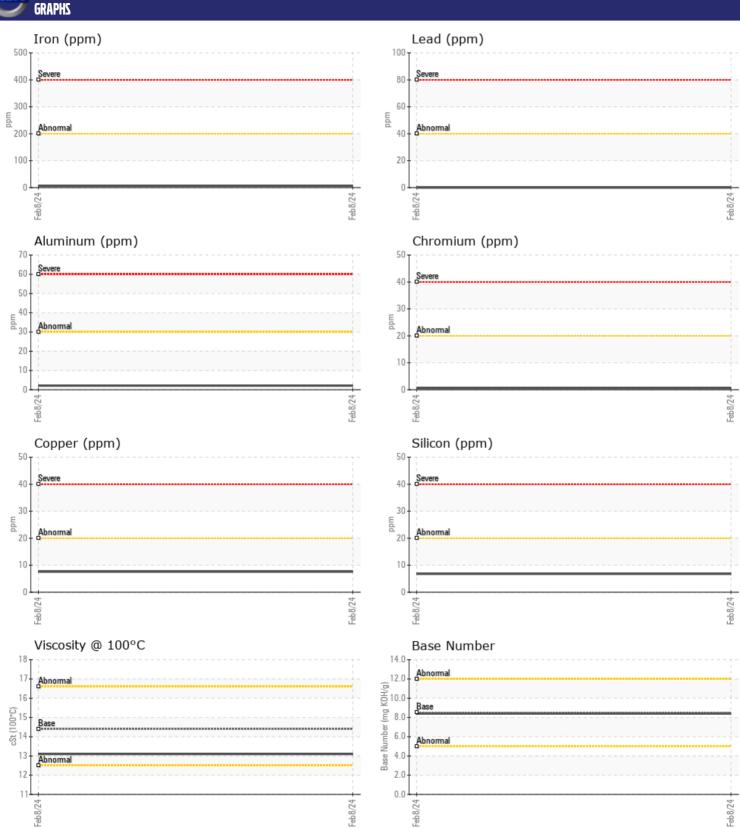

## **CONSTRUCTION EQUIPMENT**

SPM661848-10 VOLVO L30G 227382 - DIESEL ENGINE

Sample No: VCP421348

Oil Type: DIESEL ENGINE OIL SAE 40

**Job No:** SPM661848-10

| VOLVO           | INCODMATION |               |      |  |
|-----------------|-------------|---------------|------|--|
|                 | INFORMATION |               |      |  |
| Sample Number   |             | VCP421348     | <br> |  |
| Sample Date     |             | 08 Feb 2024   | <br> |  |
| Machine Hours   |             | 2224          | <br> |  |
| Oil Hours       |             | 0             | <br> |  |
| Oil Changed     |             | N/A           | <br> |  |
| Sample Status   |             | NORMAL        | <br> |  |
|                 |             |               |      |  |
| VOLVO           | DITION      |               |      |  |
| OIL CON         |             |               | <br> |  |
| Visc @ 100°C    | cSt         | <b>13.1</b>   | <br> |  |
| Base Number (BN | N) mg KOH/g | ■8.4          | <br> |  |
| Oxidation (PA)  | %           | 96            | <br> |  |
|                 |             |               |      |  |
| COLVO           | MINATION    |               |      |  |
| _               |             |               | <br> |  |
| Water           | %           | NEG           | <br> |  |
| Soot %          | %           | ■ 0.1         | <br> |  |
| Nitration (PA)  | %           | 91            | <br> |  |
| Sulfation (PA)  | %           | 61            | <br> |  |
| Glycol          | %           | NEG           | <br> |  |
| Fuel            | %           | <1.0          | <br> |  |
| Silicon         | ppm         | <b>■</b> 7    | <br> |  |
| Sodium          | ppm         | <b>■</b> 3    | <br> |  |
| Potassium       | ppm         | <b>0</b>      | <br> |  |
|                 |             |               |      |  |
| WEAR N          | AFTAI C     |               |      |  |
| _               | JIC I VIC2  | ·             |      |  |
| Iron            | ppm         | <b>7</b>      | <br> |  |
| Copper          | ppm         | <b>■</b> 8    | <br> |  |
| Lead            | ppm         | ■0            | <br> |  |
| Tin             | ppm         | <b>■&lt;1</b> | <br> |  |
| Aluminum        | ppm         | ■2            | <br> |  |
| Chromium        | ppm         | <b>■</b> <1   | <br> |  |
| Molybdenum      | ppm         | <b>44</b>     | <br> |  |
| Nickel          | ppm         | <b>■</b> 0    | <br> |  |
| Titanium        | ppm         | <b>0</b>      | <br> |  |
| Silver          | ppm         | ■0            | <br> |  |
| Manganese       | ppm         | <b>1</b>      | <br> |  |
| Vanadium        | ppm         | 0             | <br> |  |
|                 |             |               |      |  |
| VOLVO           | IFC         |               |      |  |
| ADDITIV         | LEZ         |               |      |  |
| Calcium         | ppm         | <b>1756</b>   | <br> |  |
|                 |             |               |      |  |

## Diagnosis

Resample at the next service interval to monitor. The fluid was not specified, however, a fluid match indicates that this fluid is (GENERIC) DIESEL ENGINE OIL SAE 40. Please confirm.

All component wear rates are normal. There is no indication of any contamination in the oil. The BN result indicates that there is suitable alkalinity remaining in the oil. The condition of the oil is suitable for further service.