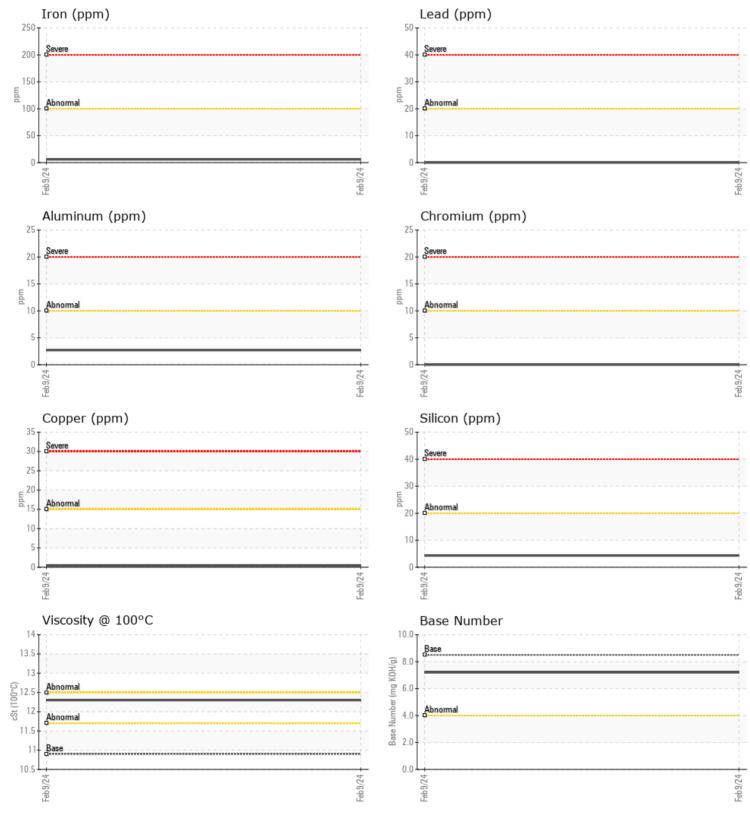

## **CONSTRUCTION EQUIPMENT**

GRAPHS

VOLVO

Report Id: VOLVO0093 [WUSCAR] 06087921 (Generated: 02/14/2024 14:33:18) Rev: 1

Contact/Location: KENNY HANEY - VOLVO0093