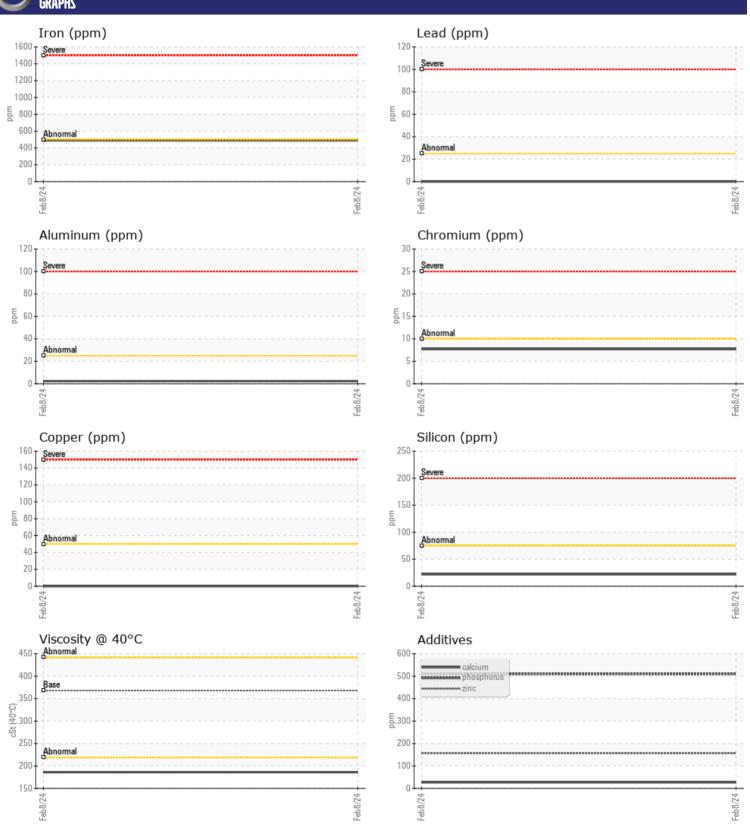

# CONSTRUCTION EQUIPMENT TAN TG290 185108707 - REAR RIGHT FINAL DRIVE

Sample No: VCP441326

**Oil Type:** GEAR OIL SAE 85W140

Job No:

| VOLVO         | INCODMATIO | N             |      |  |
|---------------|------------|---------------|------|--|
|               | INFORMATIO |               |      |  |
| Sample Number |            | VCP441326     | <br> |  |
| Sample Date   |            | 08 Feb 2024   | <br> |  |
| Machine Hours |            | 1390          | <br> |  |
| Oil Hours     |            | 0             | <br> |  |
| Oil Changed   |            | Changed       | <br> |  |
| Sample Status |            | NORMAL        | <br> |  |
|               |            |               |      |  |
| OIL CON       | DITION     |               |      |  |
| Visc @ 40°C   | cSt        | <b>186</b>    | <br> |  |
|               |            |               |      |  |
| CONTAN        | MINATION   |               |      |  |
|               | <u></u>    | NEG.          |      |  |
| Water         | %          | NEG           | <br> |  |
| Silicon       | ppm        | ■22           | <br> |  |
| Sodium        | ppm        | <b>4</b>      | <br> |  |
| Potassium     | ppm        | <b>18</b>     | <br> |  |
| VOLVO         |            |               |      |  |
| WEAR N        | METALS     |               |      |  |
| Iron          | ppm        | <b>489</b>    | <br> |  |
| Copper        | ppm        | <b>■</b> 0    | <br> |  |
| Lead          | ppm        | <b>0</b>      | <br> |  |
| Tin           | ppm        | <b>■</b> 0    | <br> |  |
| Aluminum      | ppm        | <b>2</b>      | <br> |  |
| Chromium      | ppm        | <b>■8</b>     | <br> |  |
| Molybdenum    | ppm        | <b>0</b>      | <br> |  |
| Nickel        | ppm        | <b>4</b>      | <br> |  |
| Titanium      | ppm        | 1             | <br> |  |
| Silver        | ppm        | 0             | <br> |  |
| Manganese     | ppm        | <b>9</b>      | <br> |  |
| Vanadium      | ppm        | 0             | <br> |  |
|               |            |               |      |  |
| ADDITIV       | IES        |               |      |  |
| Calcium       | ppm        | <b>27</b>     | <br> |  |
| Magnesium     | ppm        | <b>-&lt;1</b> | <br> |  |
| Zinc          | ppm        | <b>156</b>    | <br> |  |
| Phosphorus    | ppm        | 510           | <br> |  |
| Barium        | ppm        | <b>7</b>      | <br> |  |
| Boron         | ppm        | ■39           | <br> |  |
|               |            |               |      |  |

## Diagnosis

Resample at the next service interval to monitor. All component wear rates are normal. There is no indication of any contamination in the oil. The condition of the oil is acceptable for the time in service.