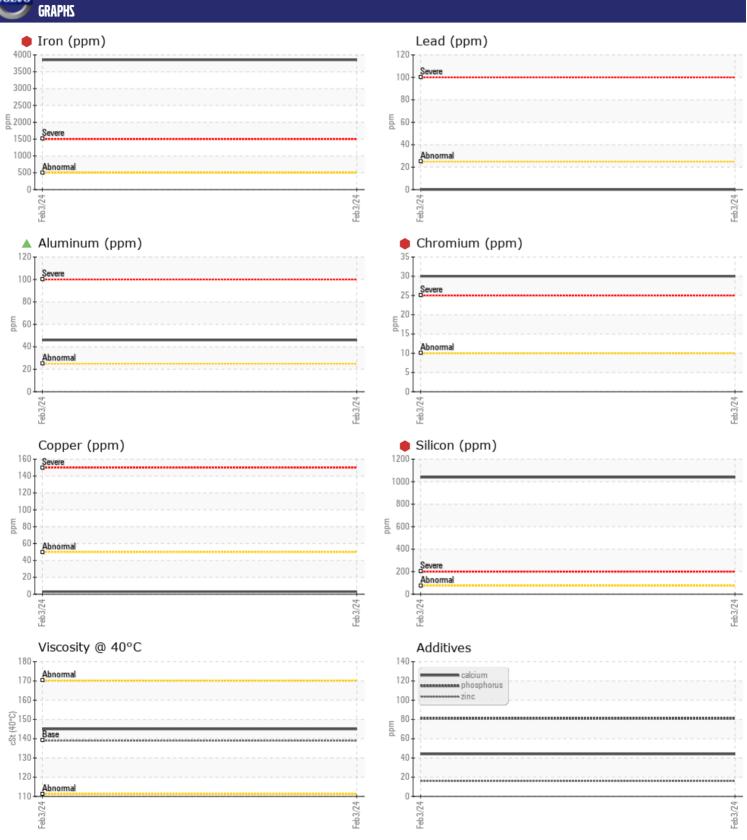

## **CONSTRUCTION EQUIPMENT**

SPM660661-10 VOLVO EC200 314412 - REAR LEFT FINAL DRIVE

Sample No: VCP442547

Oil Type: VOLVO PREMIUM GEAR OIL 80W-90 GL-5

**Job No:** SPM660661-10

| SAMPLE         | INFORMATION |                                         |      |  |
|----------------|-------------|-----------------------------------------|------|--|
| Sample Number  |             | VCP442547                               | <br> |  |
| Sample Date    |             | 03 Feb 2024                             | <br> |  |
| Machine Hours  |             | 2089                                    | <br> |  |
| Oil Hours      |             | 0                                       | <br> |  |
| Oil Changed    |             | N/A                                     | <br> |  |
| Sample Status  |             | SEVERE                                  | <br> |  |
|                |             | , , , , , , , , , , , , , , , , , , , , |      |  |
| VOLVO          | DITION      |                                         |      |  |
| OIL CON        |             |                                         |      |  |
| Visc @ 40°C    | cSt         | <b>145</b>                              | <br> |  |
| VOLVO          |             |                                         |      |  |
| CONTAM         | INATION     |                                         |      |  |
| Water          | %           | NEG                                     | <br> |  |
| Silicon        | ppm         | <b>1039</b>                             | <br> |  |
| Sodium         | ppm         | ■3                                      | <br> |  |
| Potassium      | ppm         | <b>11</b>                               | <br> |  |
|                | ррпп        |                                         |      |  |
| VOLVO          |             |                                         |      |  |
| WEAR M         | IETALS      |                                         |      |  |
| Iron           | ppm         | <b>3852</b>                             | <br> |  |
| Copper         | ppm         | <b>■</b> 3                              | <br> |  |
| Lead           | ppm         | <b>0</b>                                | <br> |  |
| Tin            | ppm         | <b>■&lt;1</b>                           | <br> |  |
| Aluminum       | ppm         | <b>46</b>                               | <br> |  |
| Chromium       | ppm         | <b>0</b> 30                             | <br> |  |
| Molybdenum     | ppm         | <b>5</b>                                | <br> |  |
| Nickel         | ppm         | <u> </u>                                | <br> |  |
| Titanium       | ppm         | 8                                       | <br> |  |
| Silver         | ppm         | 0                                       | <br> |  |
| Manganese      | ppm         | ■30                                     | <br> |  |
| Vanadium       | ppm         | <1                                      | <br> |  |
| VOLVO          |             |                                         |      |  |
| <b>ADDITIV</b> | ES          |                                         |      |  |
| Calcium        | ppm         | <b>44</b>                               | <br> |  |
| Magnesium      | ppm         | <b>5</b>                                | <br> |  |
| Zinc           | ppm         | <b>16</b>                               | <br> |  |
| Phosphorus     | ppm         | ■81                                     | <br> |  |
| Barium         | ppm         | <b>0</b>                                | <br> |  |
| Boron          | ppm         | <b>■&lt;1</b>                           | <br> |  |
|                |             |                                         |      |  |

## Diagnosis

We advise that you check all areas where dirt can enter the system. We recommend that you drain the oil from the component if this has not already been done. We advise that you inspect for the source(s) of wear. We recommend an early resample to monitor this condition. Gear wear is indicated. Elemental levels of silicon (Si) and aluminum (Al) indicate alumina-silicate (coarse dirt) ingress. The oil is no longer serviceable due to the presence of contaminants.