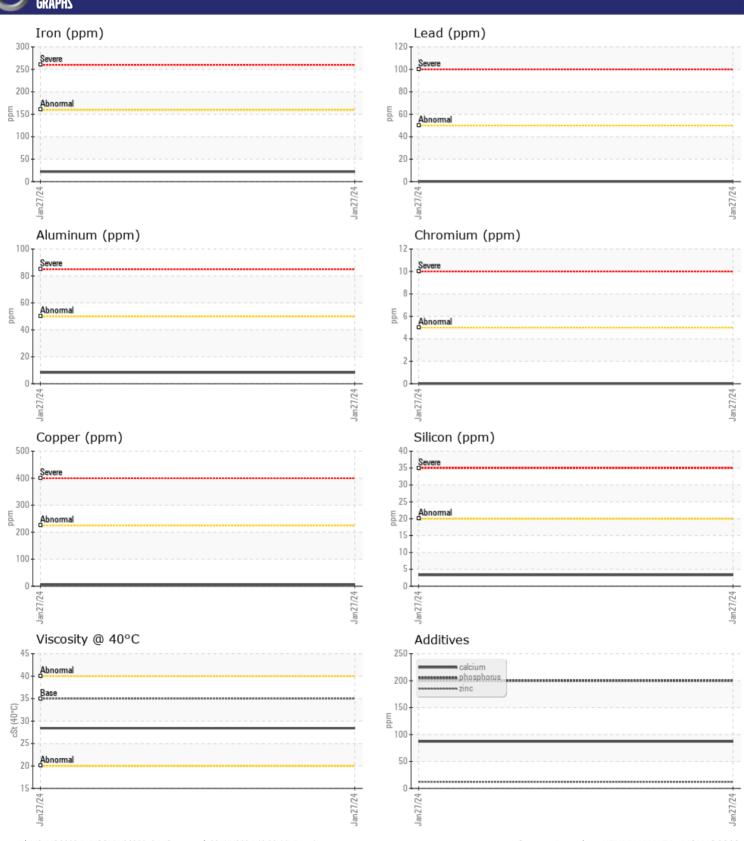

CONSTRUCTION EQUIPMENT
SPM661103-10 VOLVO A40G 342357 - TRANSMISSION (AUTO)

Sample No: VCP437734 Oil Type: **DEXRON III** Job No: SPM661103-10

| SAMPLE INI    | FORMATION       |  |  |  |  |
|---------------|-----------------|--|--|--|--|
| Sample Number | VCP437734       |  |  |  |  |
| Sample Date   | 27 Jan 2024     |  |  |  |  |
| Machine Hours | 6495            |  |  |  |  |
| Oil Hours     | 0               |  |  |  |  |
| Oil Changed   | N/A             |  |  |  |  |
| Sample Status | NORMAL          |  |  |  |  |
|               |                 |  |  |  |  |
| OIL CONDIT    | ION             |  |  |  |  |
| Visc @ 40°C   | cSt <b>28.4</b> |  |  |  |  |
| CONTAMINATION |                 |  |  |  |  |

| Contraction |     |               |  |  |  |  |
|-------------|-----|---------------|--|--|--|--|
| Water       | %   | NEG           |  |  |  |  |
| Silicon     | ppm | <b>■</b> 3    |  |  |  |  |
| Sodium      | ppm | <b>2</b>      |  |  |  |  |
| Potassium   | ppm | <b>■&lt;1</b> |  |  |  |  |
|             |     |               |  |  |  |  |
| WEAR METALS |     |               |  |  |  |  |
| Iron        | ppm | ■22           |  |  |  |  |

| WEAR       | AC I HT2 |             |      |  |
|------------|----------|-------------|------|--|
| Iron       | ppm      | <b>22</b>   | <br> |  |
| Copper     | ppm      | <b>6</b>    | <br> |  |
| Lead       | ppm      | <b>0</b>    | <br> |  |
| Tin        | ppm      | <b>2</b>    | <br> |  |
| Aluminum   | ppm      | <b>■8</b>   | <br> |  |
| Chromium   | ppm      | <b>■</b> 0  | <br> |  |
| Molybdenum | ppm      | <b>0</b>    | <br> |  |
| Nickel     | ppm      | <b>■1</b>   | <br> |  |
| Titanium   | ppm      | 0           | <br> |  |
| Silver     | ppm      | <b>■</b> 0  | <br> |  |
| Manganese  | ppm      | <b>■</b> <1 | <br> |  |
| Vanadium   | ppm      | 0           | <br> |  |
|            |          |             |      |  |

| ADDITIVES  |     |           |  |  |  |
|------------|-----|-----------|--|--|--|
| Calcium    | ppm | ■87       |  |  |  |
| Magnesium  | ppm | <b>6</b>  |  |  |  |
| Zinc       | ppm | <b>12</b> |  |  |  |
| Phosphorus | ppm | ■200      |  |  |  |
| Barium     | ppm | <b>0</b>  |  |  |  |
| Boron      | ppm | ■82       |  |  |  |

## Diagnosis

Resample at the next service interval to monitor.All component wear rates are normal. There is no indication of any contamination in the fluid. The condition of the fluid is acceptable for the time in service.