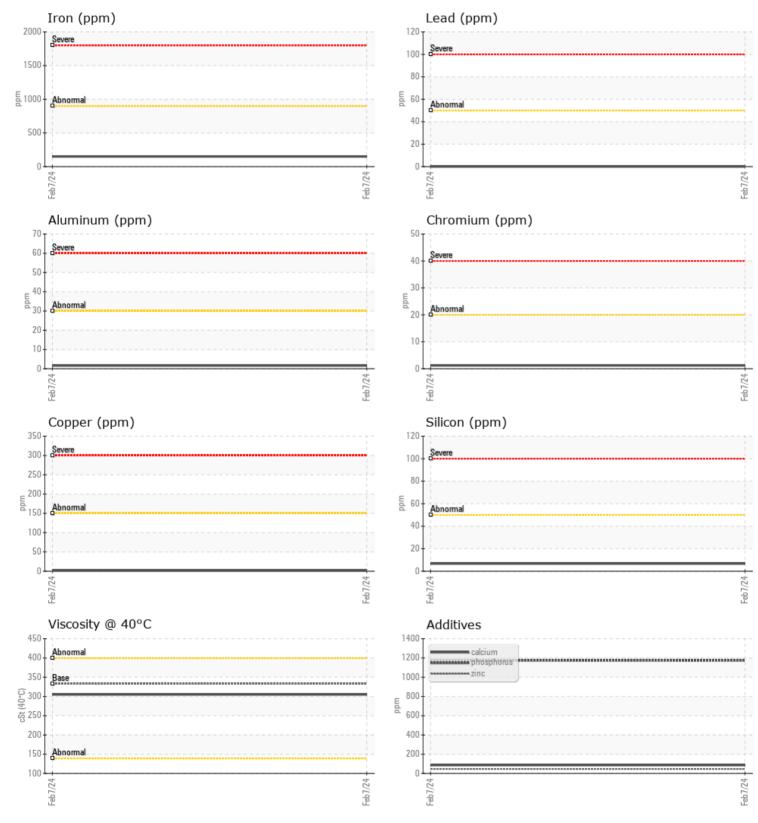

ppm

ppm

ppm

661347 BCSW

|                | E INFORMATION |                  |          |   |   |
|----------------|---------------|------------------|----------|---|---|
|                |               | ÷                | <u>.</u> | _ | _ |
| Sample Number  |               | VCP439120        |          |   |   |
| Sample Date    |               | 07 Feb 2024      |          |   |   |
| Machine Hours  |               | 7523             |          |   |   |
| Oil Hours      |               | 0                |          |   |   |
| Oil Changed    |               | Changed          |          |   |   |
| Sample Status  |               | NORMAL           |          |   |   |
| VOLVO          |               |                  |          |   |   |
| <b>OIL CON</b> | DITION        |                  |          |   |   |
| Visc @ 40°C    | cSt           | 305              |          |   |   |
|                |               |                  |          |   |   |
| VOLVO          |               |                  |          |   |   |
|                | MINATION      |                  |          |   |   |
| Water          | %             | NEG              |          |   |   |
| Silicon        | ppm           | ■7               |          |   |   |
| Sodium         | ppm           | 0                |          |   |   |
| Potassium      | ppm           | <b>1</b>         |          |   |   |
|                |               |                  |          |   |   |
| WEAR N         | METALS        |                  |          |   |   |
| Iron           | ppm           | 149              |          |   |   |
| Copper         | ppm           | 2                |          |   |   |
| Lead           | ppm           | 0                |          |   |   |
| Tin            | ppm           | 0                |          |   |   |
| Aluminum       | ppm           | 2                |          |   |   |
| Chromium       | ppm           | 1                |          |   |   |
| Molybdenum     | ppm           | 4                |          |   |   |
| Nickel         | ppm           | _<br><b>■</b> <1 |          |   |   |
| Titanium       | ppm           | <1               |          |   |   |
| Silver         | ppm           | 0                |          |   |   |
| Manganese      | ppm           | 3                |          |   |   |
| Vanadium       | ppm           | 0                |          |   |   |
|                | PP.11         |                  |          |   |   |
| VOLVO          |               |                  |          |   |   |
| ADDITIN        | VEZ           |                  |          |   |   |
| Calcium        | ppm           | 86               |          |   |   |
| Magnesium      | ppm           | 21               |          |   |   |
| Zinc           | ppm           | 46               |          |   |   |
| Dhoanhamua     | 10 10 100     | - 1174           |          |   |   |

## **CONSTRUCTION EQUIPMENT**

GRAPHS

VOLVO

Report Id: VOLVO0096 [WUSCAR] 06089133 (Generated: 02/16/2024 12:05:33) Rev: 1

Contact/Location: Robert LaPlante - VOLVO0096