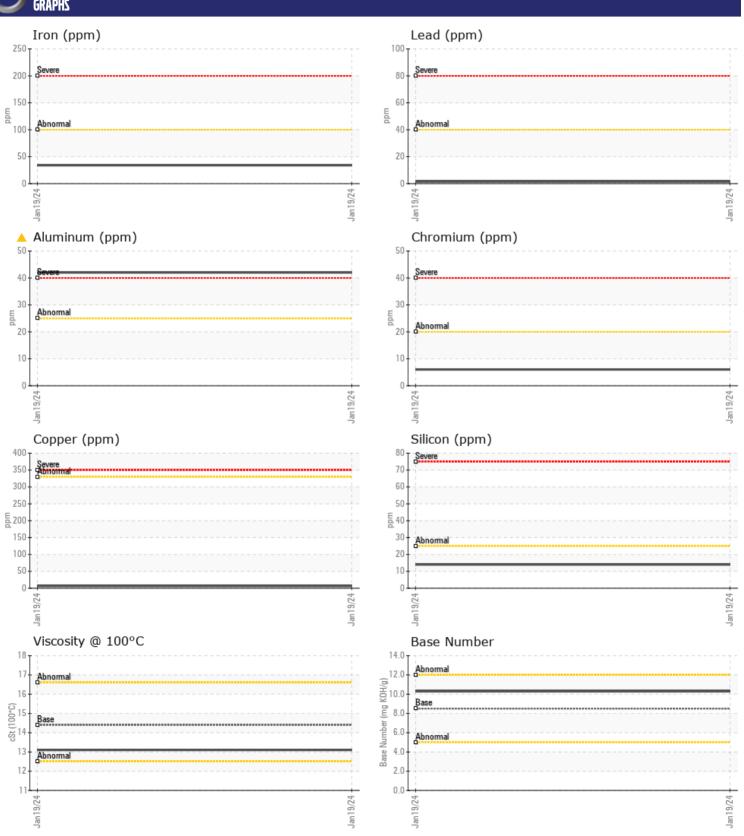

## CONSTRUCTION EQUIPMENT VOLVO 627153 - DIESEL ENGINE

**Sample No:** VC06089802

Oil Type: DIESEL ENGINE OIL SAE 40

Job No:

| VOLVO            |            |                  |   |      |
|------------------|------------|------------------|---|------|
| SAMPLE II        | NFORMATION |                  |   |      |
| Sample Number    | -          | VC06089802       |   | <br> |
| Sample Date      |            | 19 Jan 2024      |   | <br> |
| Machine Hours    |            | 0                |   | <br> |
| Oil Hours        |            | 0                |   | <br> |
| Oil Changed      |            | N/A              |   | <br> |
| Sample Status    |            | ABNORMAL         |   | <br> |
|                  |            |                  |   |      |
| VOLVO            | TION       |                  |   |      |
| OIL CONDI        | TIUN       |                  |   |      |
| Visc @ 100°C     | cSt        | <b>13.1</b>      |   | <br> |
| Base Number (BN) | mg KOH/g   | <b>10.3</b>      |   | <br> |
| Oxidation (PA)   | %          | 80               |   | <br> |
|                  |            |                  |   |      |
| CONTAMIN         | NATION     |                  |   |      |
| _                | _          | _                |   |      |
| Water            | %          | NEG              |   | <br> |
| Soot %           | %          | ■ 0.3            |   | <br> |
| Nitration (PA)   | %          | 63               |   | <br> |
| Sulfation (PA)   | %          | 62               |   | <br> |
| Glycol           | %          | NEG              |   | <br> |
| Fuel             | %          | <1.0             |   | <br> |
| Silicon          | ppm        | <b>14</b>        |   | <br> |
| Sodium           | ppm        | <b>■</b> 3       |   | <br> |
| Potassium        | ppm        | <b>2</b>         |   | <br> |
|                  |            |                  |   |      |
| WEAR ME          | 7 I A T    |                  |   |      |
| •                |            | = 24             | _ |      |
| Iron             | ppm        | ■34              |   | <br> |
| Copper           | ppm        | <b>■</b> 6       |   | <br> |
| Lead             | ppm        | <b>2</b>         |   | <br> |
| Tin              | ppm        | <b>3</b>         |   | <br> |
| Aluminum         | ppm        | <u>42</u>        |   | <br> |
| Chromium         | ppm        | <b>6</b>         |   | <br> |
| Molybdenum       | ppm        | <b>40</b>        |   | <br> |
| Nickel           | ppm        | <b>0</b>         |   | <br> |
| Titanium         | ppm        | <b>0</b>         |   | <br> |
| Silver           | ppm        | <b>0</b>         |   | <br> |
| Manganese        | ppm        | <b>4</b>         |   | <br> |
| Vanadium         | ppm        | 0                |   | <br> |
| VOLVO            |            |                  |   | <br> |
| ADDITIVE:        | 2          |                  |   |      |
| Calcium          |            | <b>1650</b>      |   | <br> |
| Magnesium        | ppm        | ■ 623            |   | <br> |
| Zinc             | ppm        | ■ 1237           |   | <br> |
|                  | ppm        | ■ 1237<br>■ 1009 |   |      |
| Phosphorus       | ppm        |                  |   | <br> |
| Barium           | ppm        | <b>4</b>         |   | <br> |
| Boron            | ppm        | <b>44</b>        |   | <br> |

## Diagnosis

No corrective action is recommended at this time. Resample at the next service interval to monitor. The aluminum level is abnormal. All other component wear rates are normal. There is no indication of any contamination in the oil. The BN result indicates that there is suitable alkalinity remaining in the oil. The condition of the oil is acceptable for the time in service.