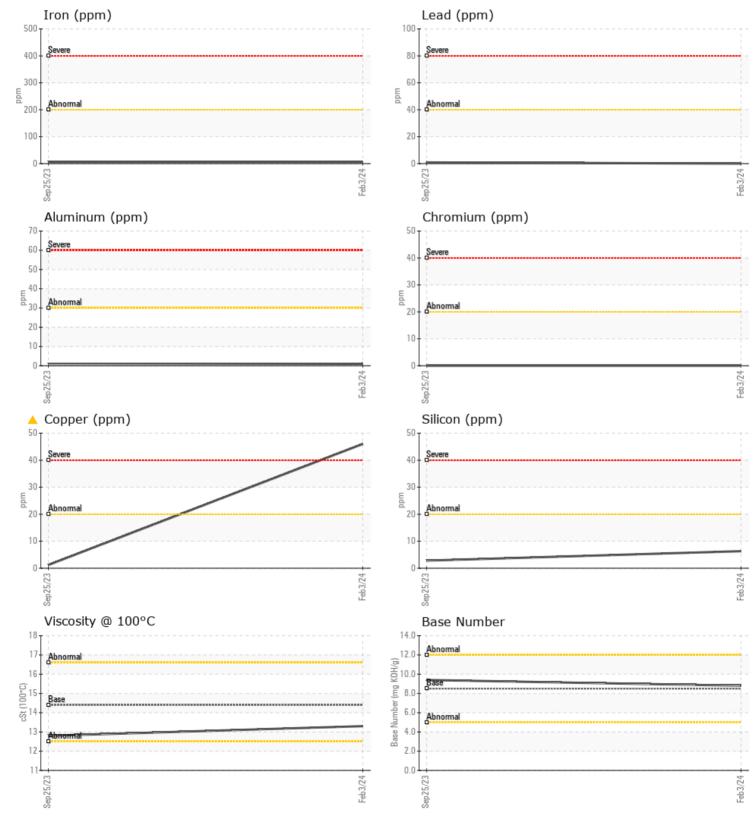

## Diagnosis

Oil and filter change at the time of sampling has been noted. Resample at the next service interval to monitor.The copper level is abnormal. All other component wear rates are normal. There is no indication of any contamination in the oil. The BN result indicates that there is suitable alkalinity remaining in the oil. The condition of the oil is acceptable for the time in service.

| LVO |           |
|-----|-----------|
|     | WEAR META |

| WEAR I     | METALS |             |            |      |
|------------|--------|-------------|------------|------|
| Iron       | ppm    | 6           | 6          | <br> |
| Copper     | ppm    | <b>4</b> 6  | 1          | <br> |
| Lead       | ppm    | 0           | < 1        | <br> |
| Tin        | ppm    | <b>□</b> <1 | <b></b> <1 | <br> |
| Aluminum   | ppm    | <b>1</b>    | < 1        | <br> |
| Chromium   | ppm    | 0           | 0          | <br> |
| Molybdenum | ppm    | 58          | 59         | <br> |
| Nickel     | ppm    | 0           | 0          | <br> |
| Titanium   | ppm    | <b>□</b> <1 | 0          | <br> |
| Silver     | ppm    | 0           | 0          | <br> |
| Manganese  | ppm    | 0           | 0          | <br> |
| Vanadium   | ppm    | 0           | 0          | <br> |

# **CONSTRUCTION EQUIPMENT**

GRAPHS

VOLVO

Report Id: SIMCHIIL [WUSCAR] 06089939 (Generated: 02/22/2024 23:38:48) Rev: 1

Contact/Location: RYAN WISE - SIMCHIIL