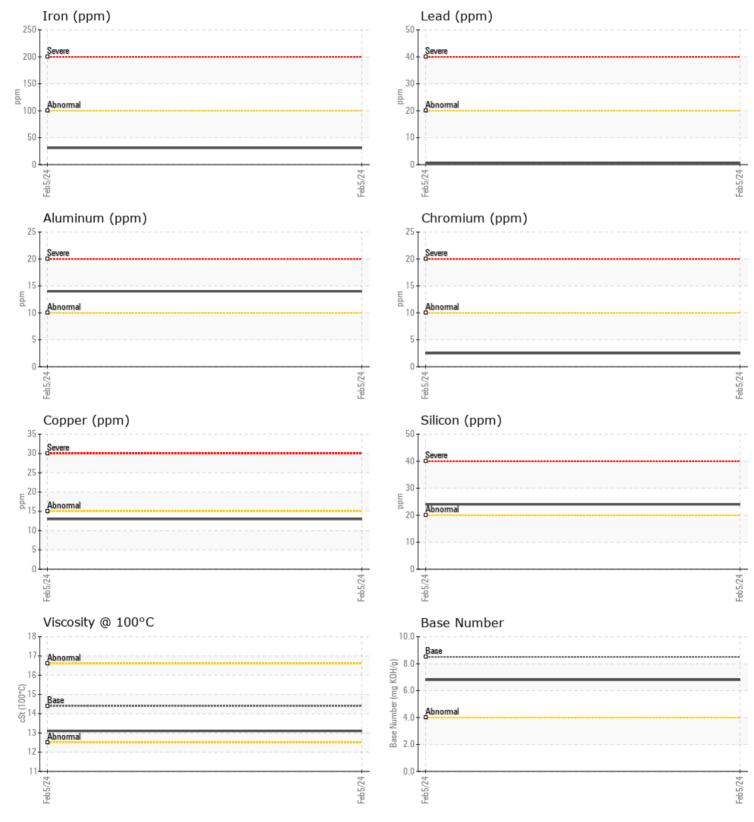

## SAMPLE INFORMATION

VOLVO

| Sample Number    |          | VCP435689   | <br> |  |
|------------------|----------|-------------|------|--|
| Sample Date      |          | 05 Feb 2024 | <br> |  |
| Machine Hours    |          | 521         | <br> |  |
| Oil Hours        |          | 500         | <br> |  |
| Oil Changed      |          | Changed     | <br> |  |
| Sample Status    |          | NORMAL      | <br> |  |
|                  |          |             |      |  |
| OIL CONDI        | TION     |             |      |  |
| Visc @ 100°C     | cSt      | <b>13.1</b> | <br> |  |
| Base Number (BN) | mg KOH/g | 6.8         | <br> |  |
| Oxidation (PA)   | %        | 46          | <br> |  |
|                  |          |             |      |  |
| CONTAMI          | NATION   |             |      |  |
| Water            | %        | NEG         | <br> |  |
| Soot %           | %        | 0.2         | <br> |  |
| Nitration (PA)   | %        | 63          | <br> |  |
| Sulfation (PA)   | %        | 50          | <br> |  |
| Glycol           | %        | NEG         | <br> |  |
| Fuel             | %        | <1.0        | <br> |  |
| Silicon          | ppm      | 24          | <br> |  |
|                  |          |             |      |  |

### Diagnosis

Resample at the next service interval to monitor. The fluid was not specified, however, a fluid match indicates that this fluid is (GENERIC) **DIESEL ENGINE OIL SAE 40. Please** confirm.

Metal levels are typical for a new component breaking in. There is no indication of any contamination in the oil. The BN result indicates that there is suitable alkalinity remaining in the oil. The condition of the oil is suitable for further service.

ppm

ppm

2

3

Sodium

Potassium

| WEAR I     | METALS |            |      |  |
|------------|--------|------------|------|--|
| Iron       | ppm    | 31         | <br> |  |
| Copper     | ppm    | <b>1</b> 3 | <br> |  |
| Lead       | ppm    | <b></b> <1 | <br> |  |
| Tin        | ppm    | 3          | <br> |  |
| Aluminum   | ppm    | <b>14</b>  | <br> |  |
| Chromium   | ppm    | 2          | <br> |  |
| Molybdenum | ppm    | 20         | <br> |  |
| Nickel     | ppm    | 6          | <br> |  |
| Titanium   | ppm    | <b></b> <1 | <br> |  |
| Silver     | ppm    | 0          | <br> |  |
| Manganese  | ppm    | 4          | <br> |  |
| Vanadium   | ppm    | <1         | <br> |  |

# **CONSTRUCTION EQUIPMENT**

GRAPHS

VOLVO

Contact/Location: DAVE ENG - VOLVO8885