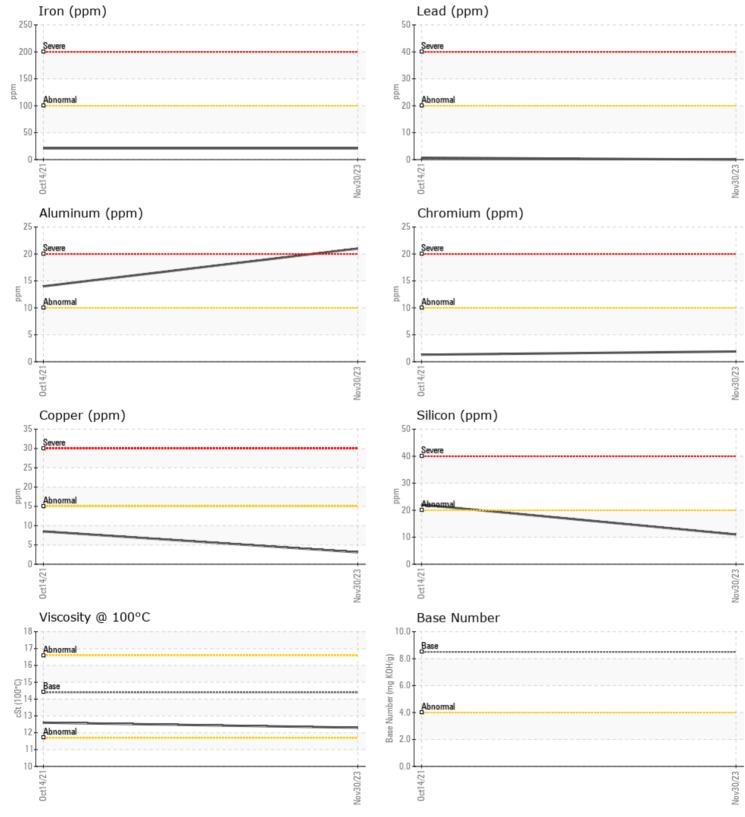

| Sumple Humber    |          |              | VCIDLOIII   |      |
|------------------|----------|--------------|-------------|------|
| Sample Date      |          | 30 Nov 2023  | 14 Oct 2021 | <br> |
| Machine Hours    |          | 1232         | 428         | <br> |
| Oil Hours        |          | 0            | 0           | <br> |
| Oil Changed      |          | Changed      | Changed     | <br> |
| Sample Status    |          | MARGINAL     | NORMAL      | <br> |
|                  |          |              |             |      |
| OIL CONDI        |          |              |             |      |
|                  |          |              |             |      |
| Visc @ 100°C     | cSt      | 12.3         | 12.6        | <br> |
| Base Number (BN) | mg KOH/g | 8.4          |             | <br> |
| Oxidation (PA)   | %        | 70           | 68          | <br> |
|                  |          |              |             |      |
| CONTAMI          |          |              |             |      |
|                  |          |              |             |      |
| Water            | %        | NEG          | NEG         | <br> |
| Soot %           | %        | 0.4          | 0.2         | <br> |
| Nitration (PA)   | %        | 78           | 69          | <br> |
| Sulfation (PA)   | %        | 55           | 57          | <br> |
| Glycol           | %        | NEG          | NEG         | <br> |
| Fuel             | %        | <b>A</b> 3.8 | <1.0        | <br> |
| Silicon          | ppm      | <b>11</b>    | 22          | <br> |
| Sodium           | ppm      | 2            | 4           | <br> |
| Potassium        | ppm      | 2            | 0           | <br> |

| WEAD       | METALS |              |            |      |
|------------|--------|--------------|------------|------|
| WEAR I     | METALS |              | <u>-</u>   |      |
| Iron       | ppm    | 21           | 21         | <br> |
| Copper     | ppm    | 3            | 8          | <br> |
| Lead       | ppm    | 0            | <b></b> <1 | <br> |
| Tin        | ppm    | 2            | 0          | <br> |
| Aluminum   | ppm    | 21           | 14         | <br> |
| Chromium   | ppm    | 2            | 1          | <br> |
| Molybdenum | ppm    | 53           | 22         | <br> |
| Nickel     | ppm    | 0            | <1         | <br> |
| Titanium   | ppm    | <b>  </b> <1 | <b></b> <1 | <br> |
| Silver     | ppm    | 0            | 0          | <br> |
| Manganese  | ppm    | □<1          | 4          | <br> |
| Vanadium   | ppm    | 0            | 0          | <br> |
|            |        |              |            |      |

| ADDITIVES  |     |           |      |  |  |  |
|------------|-----|-----------|------|--|--|--|
| Calcium    | ppm | 986       | 1445 |  |  |  |
| Magnesium  | ppm | 832       | 647  |  |  |  |
| Zinc       | ppm | 1135      | 970  |  |  |  |
| Phosphorus | ppm | 845       | 860  |  |  |  |
| Barium     | ppm | <b>11</b> | < 1  |  |  |  |
| Boron      | ppm | 5         | 54   |  |  |  |

## **CONSTRUCTION EQUIPMENT**

GRAPHS

VOLVO

Report Id: VOLVO8885 [WUSCAR] 06089956 (Generated: 02/19/2024 22:18:39) Rev: 1

Contact/Location: DAVE ENG - VOLVO8885