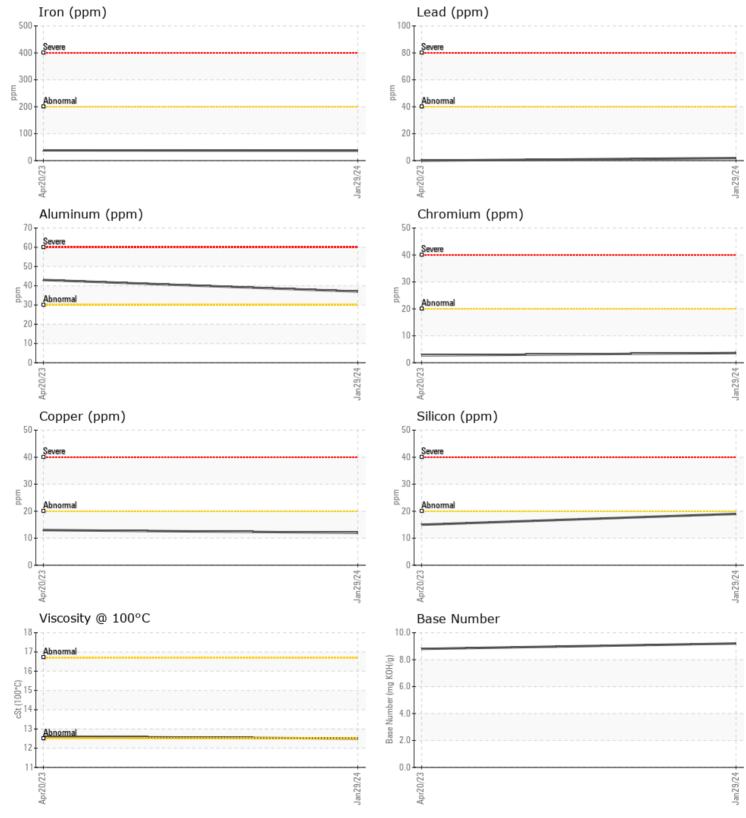

## Diagnosis

Resample at the next service interval to monitor.Metal levels are typical for a new component breaking in. There is no indication of any contamination in the oil. The BN result indicates that there is suitable alkalinity remaining in the oil. The condition of the oil is suitable for further service.

## **CONSTRUCTION EQUIPMENT**

GRAPHS

VOLVO

Report Id: YELBIL [WUSCAR] 06089958 (Generated: 02/16/2024 11:14:36) Rev: 1

Contact/Location: GREG FISHER - YELBIL