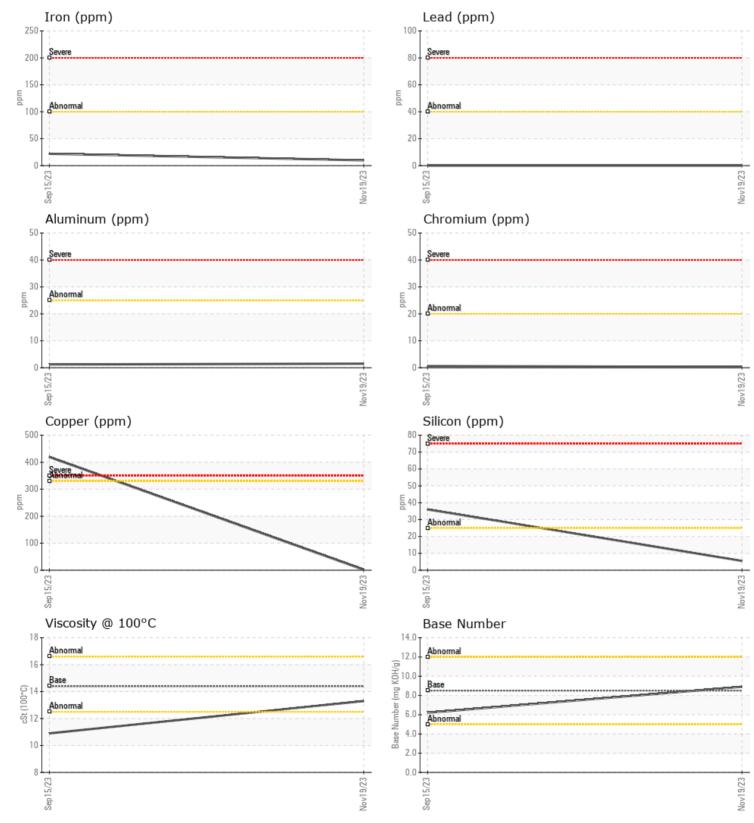

| water          | 70  | INEG | NEG   | <br> |
|----------------|-----|------|-------|------|
| Soot %         | %   | 0.3  | 0.3   | <br> |
| Nitration (PA) | %   | 67   | 83    | <br> |
| Sulfation (PA) | %   | 52   | 53    | <br> |
| Glycol         | %   | NEG  | NEG   | <br> |
| Fuel           | %   | <1.0 | < 1.0 | <br> |
| Silicon        | ppm | 6    | 36    | <br> |
| Sodium         | ppm | 2    | 2     | <br> |
| Potassium      | ppm | 9    | 4     | <br> |

### WFAR MFTAL

| WEAK I     | METALS |            |            |      |
|------------|--------|------------|------------|------|
| Iron       | ppm    | <b>10</b>  | 22         | <br> |
| Copper     | ppm    | 2          | 419        | <br> |
| Lead       | ppm    | 0          | 0          | <br> |
| Tin        | ppm    | 0          | 2          | <br> |
| Aluminum   | ppm    | 2          | 1          | <br> |
| Chromium   | ppm    | ■ <1       | <1         | <br> |
| Molybdenum | ppm    | 64         | 80         | <br> |
| Nickel     | ppm    | 0          | <1         | <br> |
| Titanium   | ppm    | <b></b> <1 | < 1        | <br> |
| Silver     | ppm    | 0          | <b></b> <1 | <br> |
| Manganese  | ppm    | 0          | 4          | <br> |
| Vanadium   | ppm    | 0          | 0          | <br> |

| ADDITIVES  |     |             |      |  |  |
|------------|-----|-------------|------|--|--|
| Calcium    | ppm | <b>1035</b> | 1885 |  |  |
| Magnesium  | ppm | 885         | 45   |  |  |
| Zinc       | ppm | 🔲 1190      | 1068 |  |  |
| Phosphorus | ppm | 850         | 812  |  |  |
| Barium     | ppm | <b>11</b>   | 11   |  |  |
| Boron      | ppm | 5           | 37   |  |  |