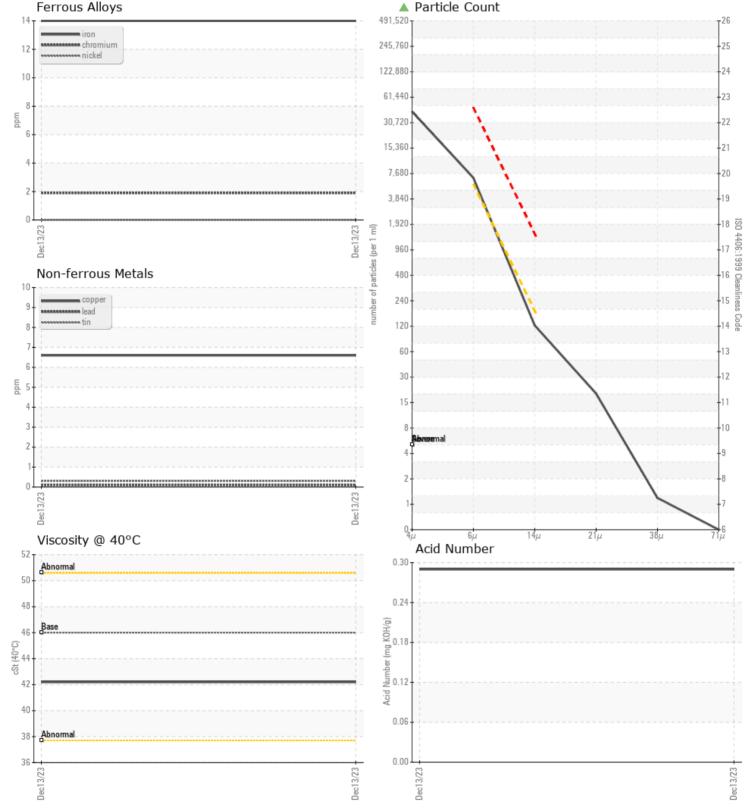

| Water             | %   | NEG         | <br> |  |
|-------------------|-----|-------------|------|--|
| Particles >4µm    |     | 36009       | <br> |  |
| Particles >6µm    |     | <b>5940</b> | <br> |  |
| Particles >14µm   |     | <b>108</b>  | <br> |  |
| ISO 4406:1999 (c) |     | 22/20/14    | <br> |  |
| Silicon           | ppm | 5           | <br> |  |
| Sodium            | ppm | 2           | <br> |  |
| Potassium         | ppm | 0           | <br> |  |

## Diagnosis

The filter change at the time of sampling has been noted. Resample at the next service interval to monitor.All component wear rates are normal. There is a light amount of silt (particulates < 14 microns in size) present in the oil. The AN level is acceptable for this fluid. The condition of the oil is suitable for further service.