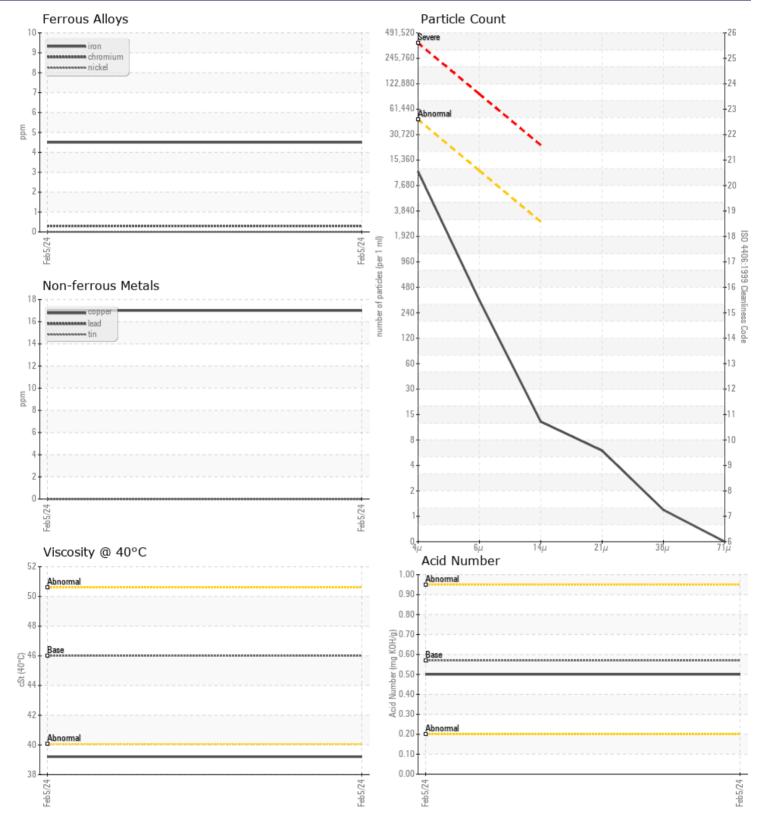

### SAMPLE INFORMATION

JOLV

| Sample Number    |          | VCP435694   |  |  |  |
|------------------|----------|-------------|--|--|--|
| Sample Date      |          | 05 Feb 2024 |  |  |  |
| Machine Hours    |          | 521         |  |  |  |
| Oil Hours        |          | 500         |  |  |  |
| Oil Changed      |          | Changed     |  |  |  |
| Sample Status    |          | NORMAL      |  |  |  |
|                  |          |             |  |  |  |
| OIL CONDI        | TION     |             |  |  |  |
| Visc @ 40°C      | cSt      | 39.2        |  |  |  |
| Acid Number (AN) | mg KOH/g | 0.50        |  |  |  |
|                  |          |             |  |  |  |
| CONTAMINATION    |          |             |  |  |  |
|                  |          |             |  |  |  |

### 🎾 WEAR METALS

| Iron       | ppm | 4          | <br> |  |
|------------|-----|------------|------|--|
| Copper     | ppm | <b>17</b>  | <br> |  |
| Lead       | ppm | 0          | <br> |  |
| Tin        | ppm | 0          | <br> |  |
| Aluminum   | ppm | 0          | <br> |  |
| Chromium   | ppm |            | <br> |  |
| Molybdenum | ppm | 0          | <br> |  |
| Nickel     | ppm | 0          | <br> |  |
| Titanium   | ppm | 0          | <br> |  |
| Silver     | ppm | 0          | <br> |  |
| Manganese  | ppm | <b></b> <1 | <br> |  |
| Vanadium   | ppm | 0          | <br> |  |

## VOLVO

|            | /£3 |     |      |  |
|------------|-----|-----|------|--|
| Calcium    | ppm | 67  | <br> |  |
| Magnesium  | ppm | 0   | <br> |  |
| Zinc       | ppm | 472 | <br> |  |
| Phosphorus | ppm | 376 | <br> |  |
| Barium     | ppm | 0   | <br> |  |
| Boron      | ppm | 0   | <br> |  |

#### Diagnosis

Resample at the next service interval to monitor. The fluid was not specified, however, a fluid match indicates that this fluid is (GENERIC) AW HYDRAULIC OIL ISO 46. Please confirm.

All component wear rates are normal. The system cleanliness is acceptable for your target ISO 4406 cleanliness code. The system and fluid cleanliness is acceptable. The AN level is acceptable for this fluid. The condition of the oil is suitable for further service.