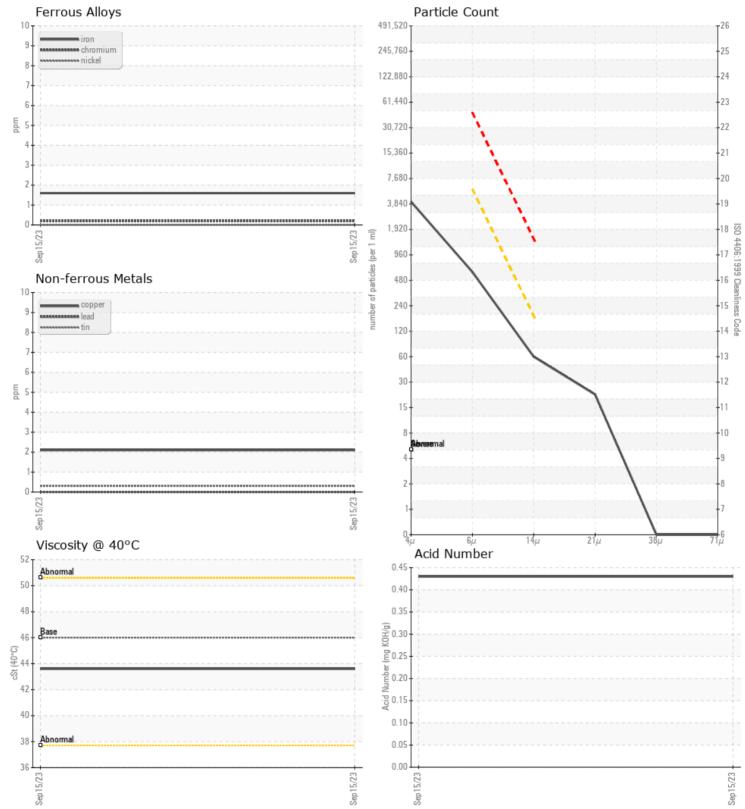

| LUN I AMI         | INATIUN |          |      |  |
|-------------------|---------|----------|------|--|
| Water             | %       | NEG      | <br> |  |
| Particles >4µm    |         | 3563     | <br> |  |
| Particles >6µm    |         | 529      | <br> |  |
| Particles >14µm   |         | 53       | <br> |  |
| ISO 4406:1999 (c) |         | 19/16/13 | <br> |  |
| Silicon           | ppm     | 2        | <br> |  |
| Sodium            | ppm     | ■ <1     | <br> |  |
| Potassium         | ppm     | 0        | <br> |  |

### Diagnosis

Resample at the next service interval to monitor.All component wear rates are normal. The system cleanliness is acceptable for your target ISO 4406 cleanliness code. The system and fluid cleanliness is acceptable. The AN level is acceptable for this fluid. The condition of the oil is suitable for further service.