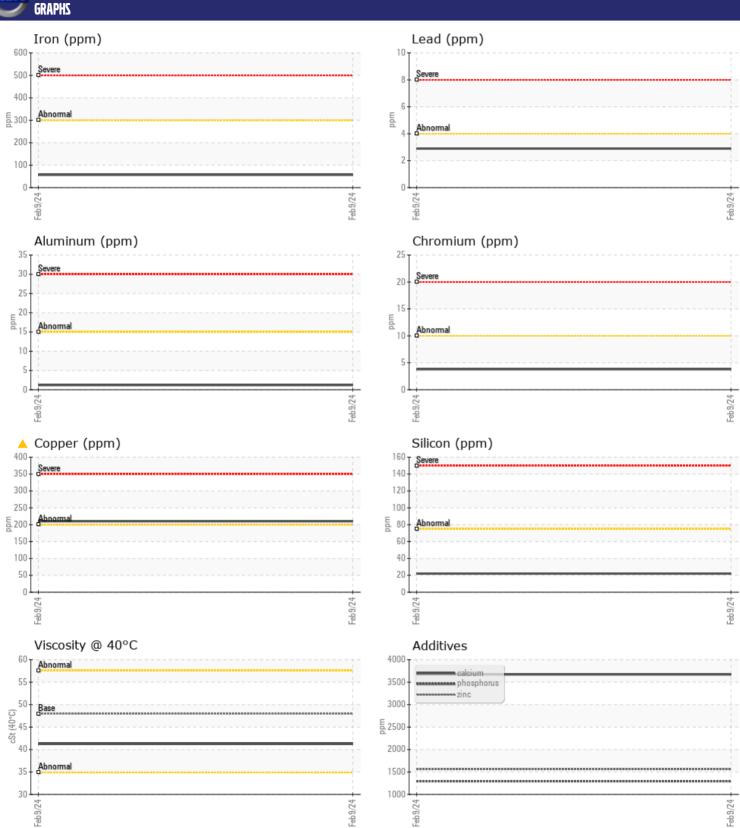

| CVMDIE        | INFORMATIO       | N            |      |  |
|---------------|------------------|--------------|------|--|
|               | . INFUNIATIO     |              |      |  |
| Sample Number |                  | VCP439720    | <br> |  |
| Sample Date   |                  | 09 Feb 2024  | <br> |  |
| Machine Hours |                  | 1013         | <br> |  |
| Oil Hours     |                  | 0            | <br> |  |
| Oil Changed   |                  | Changed      | <br> |  |
| Sample Status |                  | ABNORMAL     | <br> |  |
| VOLVO         |                  |              |      |  |
| OIL CONI      | DITION           |              |      |  |
| Visc @ 40°C   | cSt              | <b>41.24</b> | <br> |  |
|               |                  |              |      |  |
| CONTAN        | MINATION         |              |      |  |
|               |                  |              |      |  |
| Water         | %                | NEG          | <br> |  |
| Silicon       | ppm              | ■22          | <br> |  |
| Sodium        | ppm              | ■0           | <br> |  |
| Potassium     | ppm              | <b>4</b>     | <br> |  |
| VOLVO         |                  |              |      |  |
| WEAR M        | <b>TETALS</b>    |              |      |  |
| Iron          | ppm              | <b>■</b> 57  | <br> |  |
| Copper        | ppm              | <u> </u>     | <br> |  |
| Lead          | ppm              | <b>■</b> 3   | <br> |  |
| Tin           | ppm              | <u>^</u> 23  | <br> |  |
| Aluminum      | ppm              | <b>1</b>     | <br> |  |
| Chromium      | ppm              | <u> </u>     | <br> |  |
| Molybdenum    | ppm              | <b>■</b> 3   | <br> |  |
| Nickel        | ppm              | 2            | <br> |  |
| Titanium      | ppm              | <1           | <br> |  |
| Silver        | ppm              | <1           | <br> |  |
| Manganese     | ppm              | ■8           | <br> |  |
| Vanadium      | ppm              | <1           | <br> |  |
|               |                  |              |      |  |
| VOLVO         | IEC              |              |      |  |
| ADDITIV       | ( <del>1</del> ) |              |      |  |
| Calcium       | ppm              | ■3672        | <br> |  |
| Magnesium     | ppm              | <b>■12</b>   | <br> |  |
| Zinc          | ppm              | <b>1559</b>  | <br> |  |
| Phosphorus    | ppm              | <b>1294</b>  | <br> |  |
| Barium        | ppm              | <b>■</b> 0   | <br> |  |
| Boron         | ppm              | <b>131</b>   | <br> |  |
|               |                  |              |      |  |