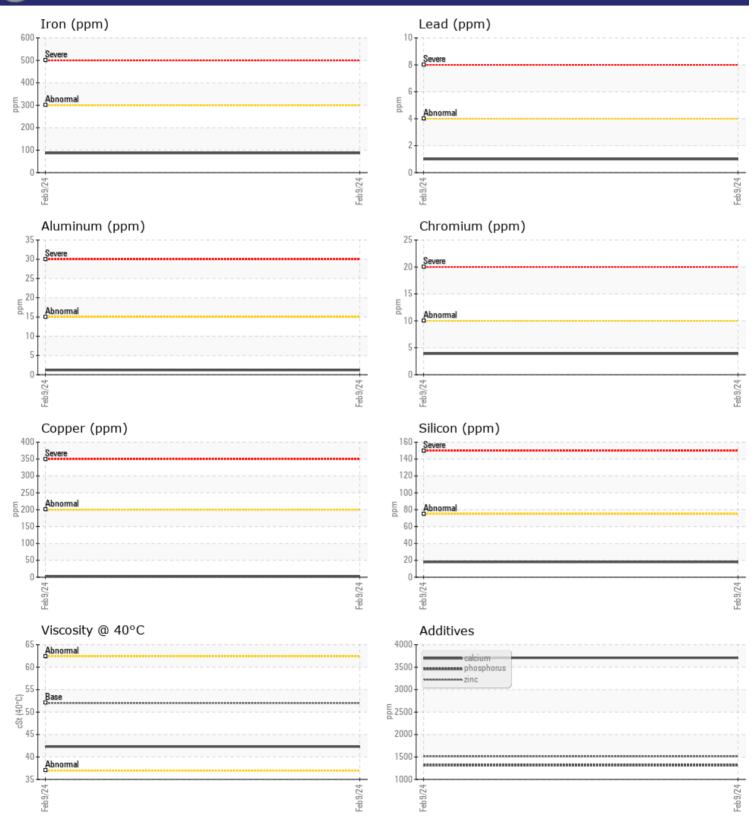

VOLVO

| VOLVO         |               |             |      |  |
|---------------|---------------|-------------|------|--|
| SAMPLI        | E INFORMATION | I           |      |  |
| Sample Number |               | VCP439712   | <br> |  |
| Sample Date   |               | 09 Feb 2024 | <br> |  |
| Machine Hours |               | 1013        | <br> |  |
| Oil Hours     |               | 0           | <br> |  |
| Oil Changed   |               | Changed     | <br> |  |
| Sample Status |               | ABNORMAL    | <br> |  |
|               |               |             |      |  |
| OIL CON       | IDITION       |             |      |  |
| Visc @ 40°C   | cSt           | <b>42.3</b> | <br> |  |
| CONTAI        | MINATION      |             |      |  |
| Water         | %             | NEG         | <br> |  |
| Silicon       | ppm           | 18          | <br> |  |
| Sodium        | ppm           | 0           | <br> |  |
| Potassium     | ppm           | 3           | <br> |  |
|               |               |             |      |  |
| WEAR N        | METALS        |             |      |  |
| Iron          | ppm           | 87          | <br> |  |
| Copper        | ppm           | 3           | <br> |  |
| Lead          | ppm           | <b>1</b>    | <br> |  |
| Tin           | ppm           | <b></b> <1  | <br> |  |
| Aluminum      | ppm           | <b>1</b>    | <br> |  |
| Chromium      | ppm           | <b>4</b>    | <br> |  |
| Molybdenum    | ppm           | <b>1</b> 6  | <br> |  |
| Nickel        | ppm           | 2           | <br> |  |
| Titanium      | ppm           | <1          | <br> |  |
| Silver        | ppm           | <1          | <br> |  |
| Manganese     | ppm           | <b>1</b> 4  | <br> |  |
| Vanadium      | ppm           | <1          | <br> |  |
|               |               |             |      |  |
| ADDITIV       | VES           |             |      |  |
| Calcium       | ppm           | 3707        | <br> |  |
| Magnesium     | ppm           | <b>11</b>   | <br> |  |
|               |               |             |      |  |

## **CONSTRUCTION EQUIPMENT**

GRAPHS

VOLVO

Contact/Location: JAMES DOSS - VOLVO1034