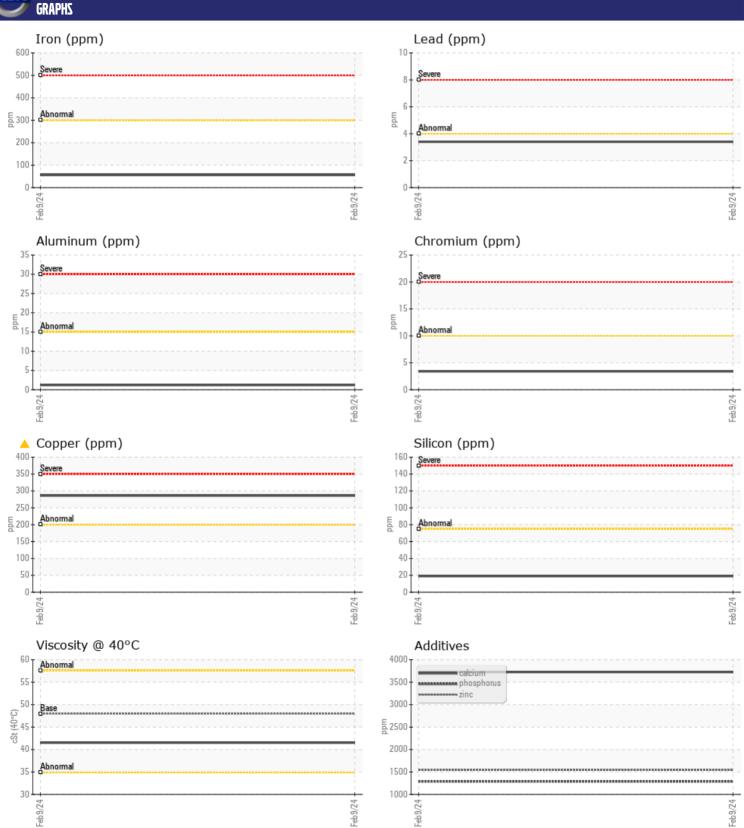

## CONSTRUCTION EQUIPMENT X11169 VOLVO L90H 626888 - REAR AXLE

Sample No: VCP444105

Oil Type: TRANSAXLE OIL SAE 75W80

**Job No:** X11169

| SAMPLE        | INFORMATION |              |      |  |
|---------------|-------------|--------------|------|--|
| Sample Number |             | VCP444105    | <br> |  |
| Sample Date   |             | 09 Feb 2024  | <br> |  |
| Machine Hours |             | 1000         | <br> |  |
| Oil Hours     |             | 0            |      |  |
| Oil Changed   |             | N/A          | <br> |  |
|               |             |              |      |  |
| Sample Status |             | ABNORMAL     | <br> |  |
| VOLVO         |             |              |      |  |
| OIL CON       | DITION      |              |      |  |
| Visc @ 40°C   | cSt         | <b>41.5</b>  | <br> |  |
|               |             |              |      |  |
| VOLVO         | UNIATION -  |              |      |  |
| LUNTAN        | MINATION    |              |      |  |
| Water         | %           | NEG          | <br> |  |
| Silicon       | ppm         | <b>1</b> 9   | <br> |  |
| Sodium        | ppm         | <b>0</b>     | <br> |  |
| Potassium     | ppm         | <b>■</b> 4   | <br> |  |
|               |             |              |      |  |
| WEAR N        | IETAI C     |              |      |  |
| _             | IC I ALS    |              |      |  |
| Iron          | ppm         | ■ 56         | <br> |  |
| Copper        | ppm         | <u> </u>     | <br> |  |
| Lead          | ppm         | <b>■</b> 3   | <br> |  |
| Tin           | ppm         | <u> </u>     | <br> |  |
| Aluminum      | ppm         | <b>1</b>     | <br> |  |
| Chromium      | ppm         | <b>■</b> 3   | <br> |  |
| Molybdenum    | ppm         | <b>■</b> 3   | <br> |  |
| Nickel        | ppm         | ■2           | <br> |  |
| Titanium      | ppm         | <1           | <br> |  |
| Silver        | ppm         | <1           | <br> |  |
| Manganese     | ppm         | ■9           | <br> |  |
| Vanadium      | ppm         | <1           | <br> |  |
|               |             |              | <br> |  |
| ADDITIV       | IES         |              |      |  |
| Calcium       | ppm         | <b>■3724</b> | <br> |  |
| Magnesium     | ppm         | <b>11</b>    | <br> |  |
| Zinc          | ppm         | <b>■1541</b> | <br> |  |
| Phosphorus    | ppm         | <b>1289</b>  | <br> |  |
| Barium        | ppm         | <b>0</b>     | <br> |  |
| Boron         | ppm         | <b>128</b>   | <br> |  |
| DOTOIT        | PPIII       |              |      |  |

## Diagnosis

No corrective action is recommended at this time. Resample at the next service interval to monitor. Bearing and/or bushing wear is indicated. Moderate concentration of visible dirt/debris present in the oil. The condition of the oil is acceptable for the time in service.