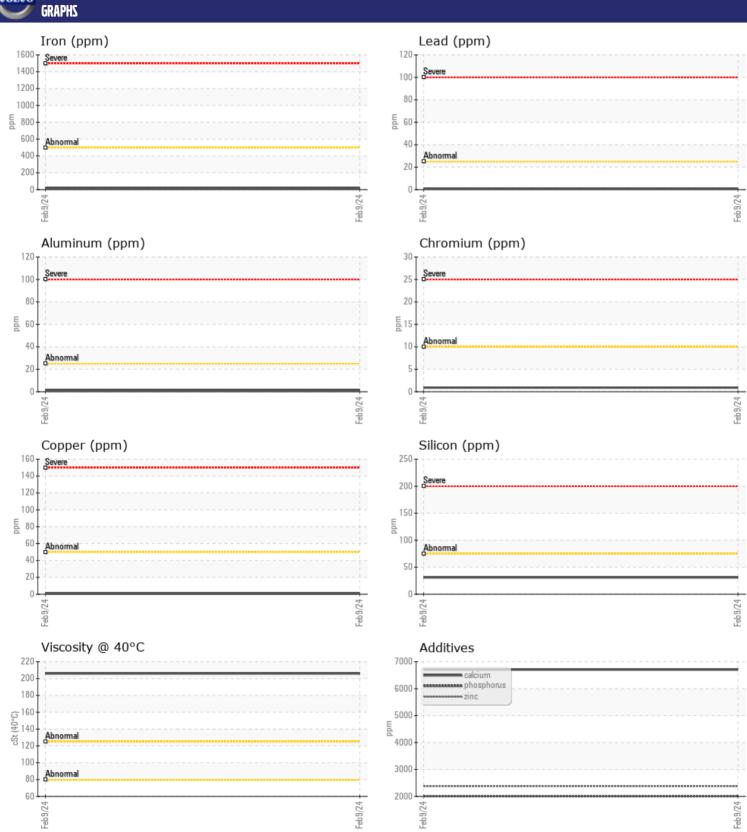

## CONSTRUCTION EQUIPMENT SWA48171 M/D KAWASAKI 11527 1

KAWASAKI 11527 11J1-5017 - REAR RIGHT FIN

Sample No: VCP433374 Oil Type: {unknown}

Job No: SWA48171 M/D

| VOLVO         | INFORMATION | 1             |       |  |
|---------------|-------------|---------------|-------|--|
|               | INFURMATION | <del></del>   | <br>  |  |
| Sample Number |             | VCP433374     | <br>  |  |
| Sample Date   |             | 09 Feb 2024   | <br>  |  |
| Machine Hours |             | 10519         | <br>  |  |
| Oil Hours     |             | 0             | <br>  |  |
| Oil Changed   |             | N/A           | <br>  |  |
| Sample Status |             | NORMAL        | <br>  |  |
|               |             |               |       |  |
| OIT CON       | DITION      |               |       |  |
|               |             |               | <br>_ |  |
| Visc @ 40°C   | cSt         | <b>206</b>    | <br>  |  |
| VOLVO         |             |               |       |  |
| CONTAN        | MINATION    |               |       |  |
| Water         | %           | NEG           | <br>  |  |
| Silicon       |             | <b>■31</b>    | <br>  |  |
| Sodium        | ppm         | <b>■</b> 0    | <br>  |  |
| Potassium     |             | <b>2</b>      | <br>  |  |
|               | ppm         |               |       |  |
| VOLVO         |             |               |       |  |
| WEAR N        | METALS      |               |       |  |
| Iron          | ppm         | <b>1</b> 5    | <br>  |  |
| Copper        | ppm         | <b>■&lt;1</b> | <br>  |  |
| Lead          | ppm         | <b>1</b>      | <br>  |  |
| Tin           | ppm         | <b>■&lt;1</b> | <br>  |  |
| Aluminum      | ppm         | <b>1</b>      | <br>  |  |
| Chromium      | ppm         | <b>■&lt;1</b> | <br>  |  |
| Molybdenum    | ppm         | 2             | <br>  |  |
| Nickel        | ppm         | <b>■</b> <1   | <br>  |  |
| Titanium      | ppm         | <1            | <br>  |  |
| Silver        | ppm         | <1            | <br>  |  |
| Manganese     | ppm         | 1             | <br>  |  |
| Vanadium      | ppm         | <1            | <br>  |  |
|               |             |               |       |  |
| VOLVO         | IEC         |               | <br>  |  |
| ADDITIV       | E7          |               |       |  |
| Calcium       | ppm         | 6706          | <br>  |  |
| Magnesium     | ppm         | 23            | <br>  |  |
| Zinc          | ppm         | 2378          | <br>  |  |
| Phosphorus    | ppm         | 2010          | <br>  |  |
| Barium        | ppm         | 0             | <br>  |  |
| / <u>_</u>    |             |               |       |  |

## Diagnosis

Resample at the next service interval to monitor.All component wear rates are normal. There is no indication of any contamination in the oil. The condition of the oil is acceptable for the time in service.