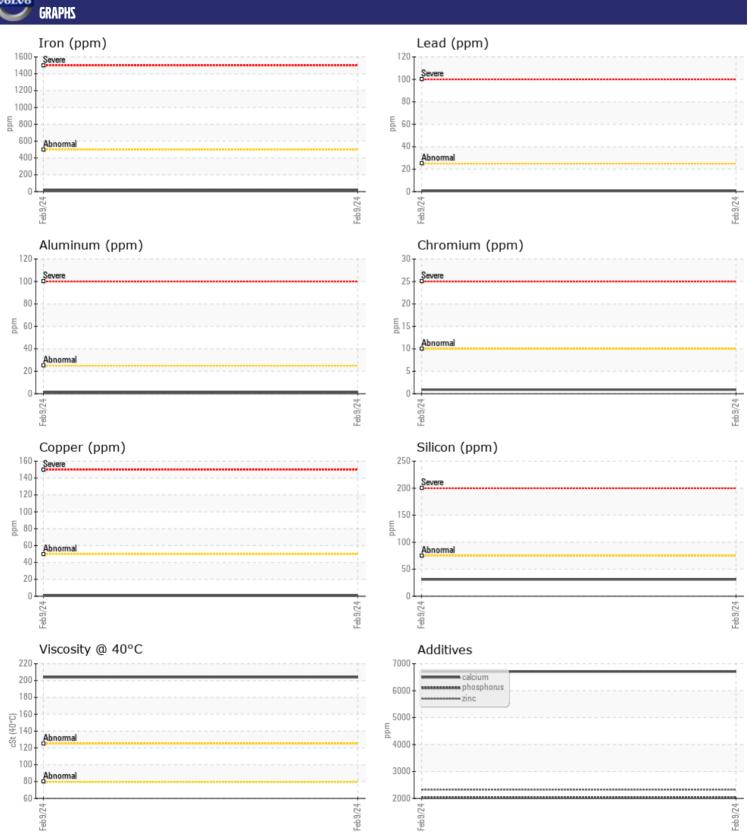

## **CONSTRUCTION EQUIPMENT**

SWA480171 M/D KAWASAKI 115Z7 11J1-5017 - REAR LEFT FINAL D

Sample No: VCP433383
Oil Type: {unknown}

**Job No:** SWA480171 M/D

| SAMPI F        | INFORMATIO | N           |      |  |
|----------------|------------|-------------|------|--|
|                |            | VCP433383   | <br> |  |
| Sample Number  |            |             |      |  |
| Sample Date    |            | 09 Feb 2024 | <br> |  |
| Machine Hours  |            | 10519       | <br> |  |
| Oil Hours      |            | 0           | <br> |  |
| Oil Changed    |            | N/A         | <br> |  |
| Sample Status  |            | NORMAL      | <br> |  |
| VOLVO          |            |             |      |  |
| OIL CON        | DITION     |             |      |  |
| Visc @ 40°C    | cSt        | <b>204</b>  | <br> |  |
|                |            |             |      |  |
| VOLVO          | UNIA TION  |             |      |  |
| LUNIAM         | IINATION   | ,           |      |  |
| Water          | %          | NEG         | <br> |  |
| Silicon        | ppm        | ■31         | <br> |  |
| Sodium         | ppm        | ■0          | <br> |  |
| Potassium      | ppm        | <b>■2</b>   | <br> |  |
|                |            |             |      |  |
| WEAR M         | IFTAI S    |             |      |  |
| _              |            | <b>-1</b> 4 |      |  |
| Iron           | ppm        | <b>14</b>   | <br> |  |
| Copper         | ppm        | <b>=</b> <1 | <br> |  |
| Lead           | ppm        | <b>1</b>    | <br> |  |
| Tin            | ppm        | <b>□</b> <1 | <br> |  |
| Aluminum       | ppm        | <b>1</b>    | <br> |  |
| Chromium       | ppm        | <b></b>     | <br> |  |
| Molybdenum     | ppm        | 1           | <br> |  |
| Nickel         | ppm        | <b>-</b> <1 | <br> |  |
| Titanium       | ppm        | <1          | <br> |  |
| Silver         | ppm        | <1          | <br> |  |
| Manganese      | ppm        | <1          | <br> |  |
| Vanadium       | ppm        | <1          | <br> |  |
| VOLVO          |            |             | <br> |  |
| <b>ADDITIV</b> | ES         |             |      |  |
| Calcium        | ppm        | 6707        | <br> |  |
| Magnesium      | ppm        | 23          | <br> |  |
| Zinc           | ppm        | 2325        | <br> |  |
|                | P. P.      |             |      |  |

## Diagnosis

Resample at the next service interval to monitor. All component wear rates are normal. There is no indication of any contamination in the oil. The condition of the oil is acceptable for the time in service.