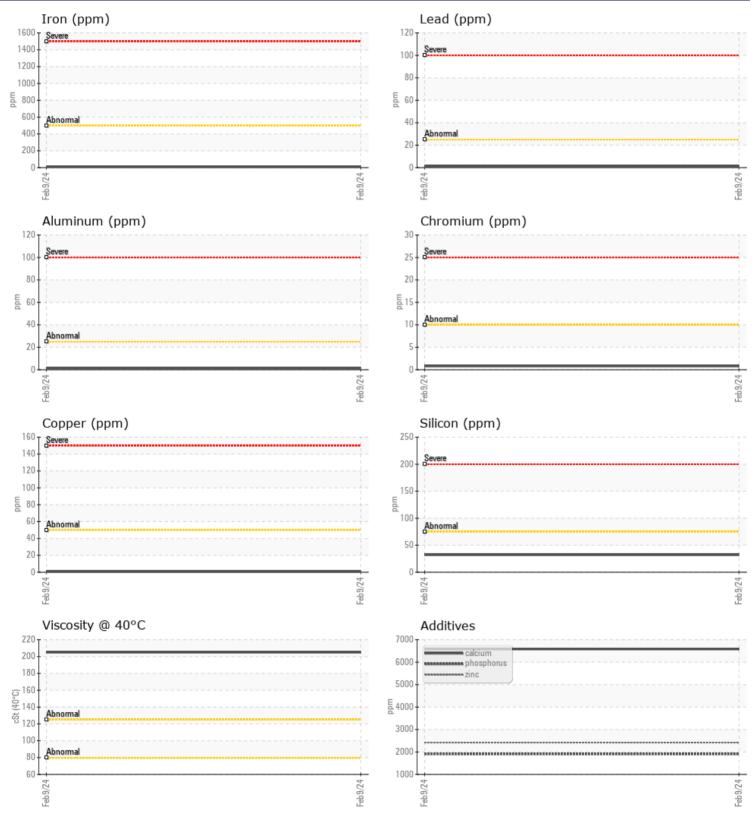

## SAMPLE INFORMATION VCP433375 Sample Number Sample Date 09 Feb 2024 Machine Hours 10519 Oil Hours 0 Oil Changed N/A NORMAL Sample Status **OIL CONDITION** Visc @ 40°C cSt 205 CONTAMINATION Water % NEG Silicon 32 ppm Sodium 0 🔲 ppm Potassium ppm 2 WEAR METALS Iron ppm 13 Copper ppm □ <1 Lead ppm 1 Tin ppm **||** <1 Aluminum 1 ppm Chromium **||** <1 ppm Molybdenum ppm 1 Nickel ■ <1 ppm Titanium ppm <1 Silver <1 ppm Manganese ppm <1 Vanadium ppm <1

01 **ADDITIVES** Calcium 6581 ppm Magnesium 23 ppm 2418 Zinc ppm Phosphorus 1911 ppm Barium 0 ppm 117 Boron ppm