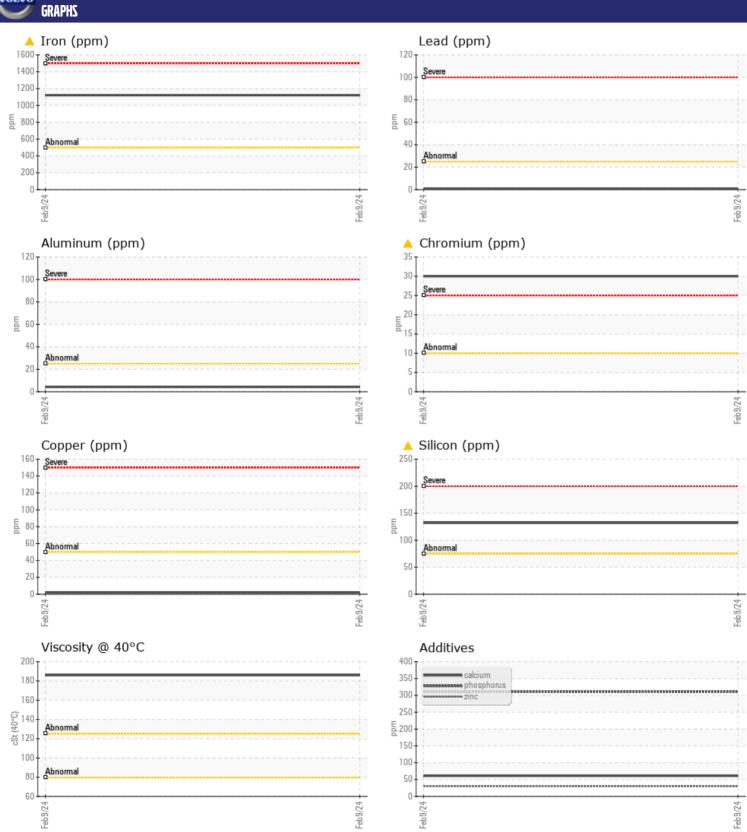

## **CONSTRUCTION EQUIPMENT**

4001 SYNERGY VOLVO ECR235 314207 - REAR RIGHT FINAL DRI

Sample No: VCP455370
Oil Type: {unknown}
Job No: 4001 SYNERGY

| VOLVO         | - INFORMATIO |             |      |  |
|---------------|--------------|-------------|------|--|
| SAMPLE        | E INFORMATIO | N           |      |  |
| Sample Number |              | VCP455370   | <br> |  |
| Sample Date   |              | 09 Feb 2024 | <br> |  |
| Machine Hours |              | 4205        | <br> |  |
| Oil Hours     |              | 0           | <br> |  |
| Oil Changed   |              | Changed     | <br> |  |
| Sample Status |              | ABNORMAL    | <br> |  |
|               |              |             |      |  |
| OIL CON       | DITION       |             |      |  |
| Visc @ 40°C   | cSt          | <b>186</b>  | <br> |  |
|               |              | _           |      |  |
| VOLVO         | AINT TION    |             |      |  |
| _             | MINATION     |             |      |  |
| Water         | %            | NEG         | <br> |  |
| Silicon       | ppm          | <u> </u>    | <br> |  |
| Sodium        | ppm          | ■0          | <br> |  |
| Potassium     | ppm          | ■8          | <br> |  |
| VOLVO         |              |             |      |  |
| WEAR N        | METALS       |             |      |  |
| Iron          | ppm          | <u> </u>    | <br> |  |
| Copper        | ppm          | <b>2</b>    | <br> |  |
| Lead          | ppm          | <1          | <br> |  |
| Tin           | ppm          | O           | <br> |  |
| Aluminum      | ppm          | <b>4</b>    | <br> |  |
| Chromium      | ppm          | <u></u> 30  | <br> |  |
| Molybdenum    | ppm          | 5           | <br> |  |
| Nickel        | ppm          | <b>3</b>    | <br> |  |
| Titanium      | ppm          | 1           | <br> |  |
| Silver        | ppm          | <1          | <br> |  |
| Manganese     | ppm          | 13          | <br> |  |
| Vanadium      | ppm          | <1          | <br> |  |
|               | P P          |             |      |  |
| VOLVO         | IFC          |             | <br> |  |
| ADDITIV       | E2           |             |      |  |
| Calcium       | ppm          | 61          | <br> |  |
| Magnesium     | ppm          | 2           | <br> |  |
| Zinc          | ppm          | 30          | <br> |  |
| Phosphorus    | ppm          | 311         | <br> |  |
| Barium        | ppm          | 0           | <br> |  |
| Boron         | ppm          | 2           | <br> |  |

## Diagnosis

The oil change at the time of sampling has been noted. No corrective action is recommended at this time. We recommend an early resample to monitor this condition. Gear wear is indicated. Elemental level of silicon (Si) above normal indicating ingress of seal material. The condition of the oil is acceptable for the time in service.