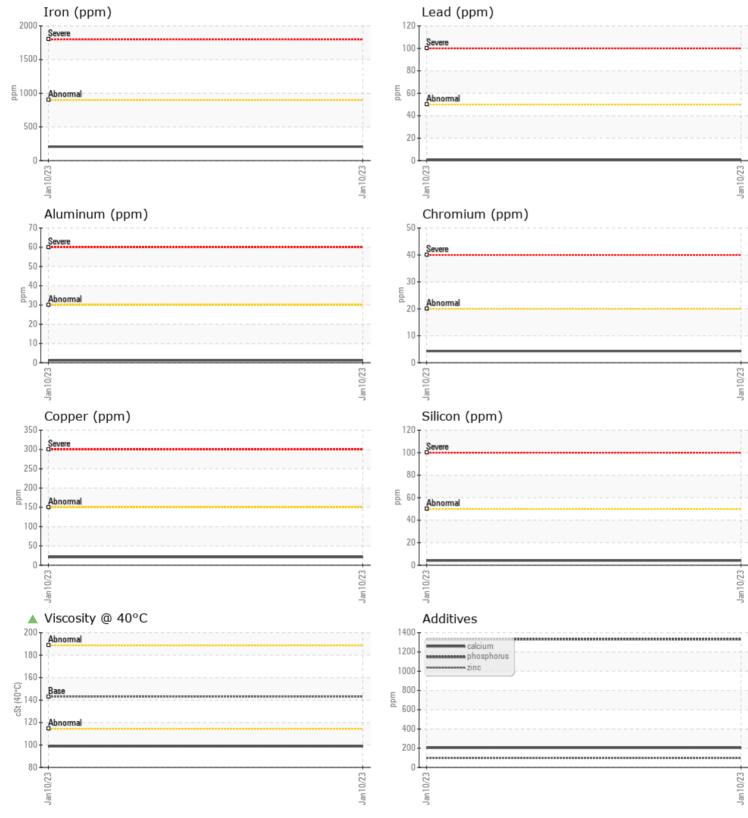

## SAMPLE INFORMATION VCP429138 Sample Number Sample Date 10 Jan 2023 Machine Hours 567 Oil Hours 0 Oil Changed Not Changd ATTENTION Sample Status **OIL CONDITION** Visc @ 40°C cSt **98.8** CONTAMINATION Water % NEG Silicon ppm 4 Sodium 0 🔲 ppm Potassium ppm **4** WEAR METALS Iron ppm 207 Copper ppm 21 Lead ppm **||** <1 Tin ppm 1 🔲 Aluminum 1 ppm Chromium **4** ppm Molybdenum ppm 6 Nickel 2 ppm Titanium <1 ppm Silver <1 ppm Manganese ppm 10 Vanadium <1 ppm 01

**ADDITIVES** Calcium 204 ppm Magnesium 2 ppm Zinc ppm 96 Phosphorus 1333 ppm **4** Barium ppm 272 Boron ppm

## Diagnosis

Resample at the next service interval to monitor.All component wear rates are normal. There is no indication of any contamination in the oil. The oil viscosity is lower than normal. Confirm oil type.

## **CONSTRUCTION EQUIPMENT**

GRAPHS

VOLVO

Report Id: VOLVO8885 [WUSCAR] 06090544 (Generated: 02/17/2024 13:18:27) Rev: 1

Contact/Location: DAVE ENG - VOLVO8885