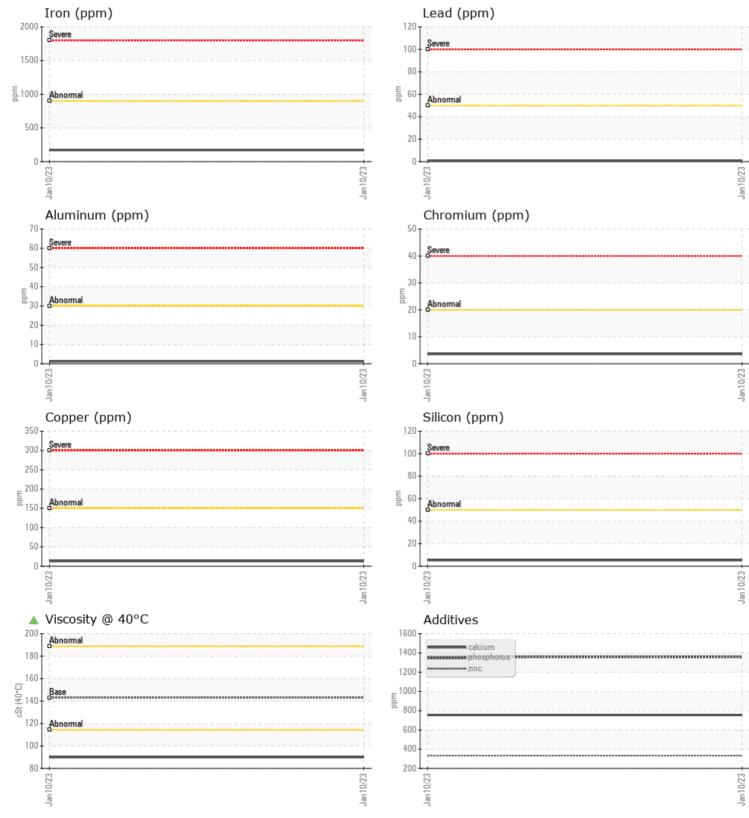

## SAMPLE INFORMATION VCP429133 Sample Number Sample Date 10 Jan 2023 Machine Hours 567 Oil Hours 0 Oil Changed Not Changd ATTENTION Sample Status **OIL CONDITION** Visc @ 40°C cSt **90.0** CONTAMINATION Water % NEG Silicon ppm 5 Sodium 0 🔲 ppm Potassium ppm 5 WEAR METALS Iron ppm 171 Copper ppm 13 Lead ppm 1 🔲 Tin ppm 1 Aluminum ppm 1 Chromium **4** ppm Molybdenum ppm 5 Nickel 1 ppm Titanium <1 ppm Silver <1 ppm

## Diagnosis

Resample at the next service interval to monitor.All component wear rates are normal. There is no indication of any contamination in the oil. The oil viscosity is lower than normal. Confirm oil type.

## **CONSTRUCTION EQUIPMENT**

GRAPHS

VOLVO

Report Id: VOLVO8885 [WUSCAR] 06090547 (Generated: 02/17/2024 13:18:50) Rev: 1

Contact/Location: DAVE ENG - VOLVO8885