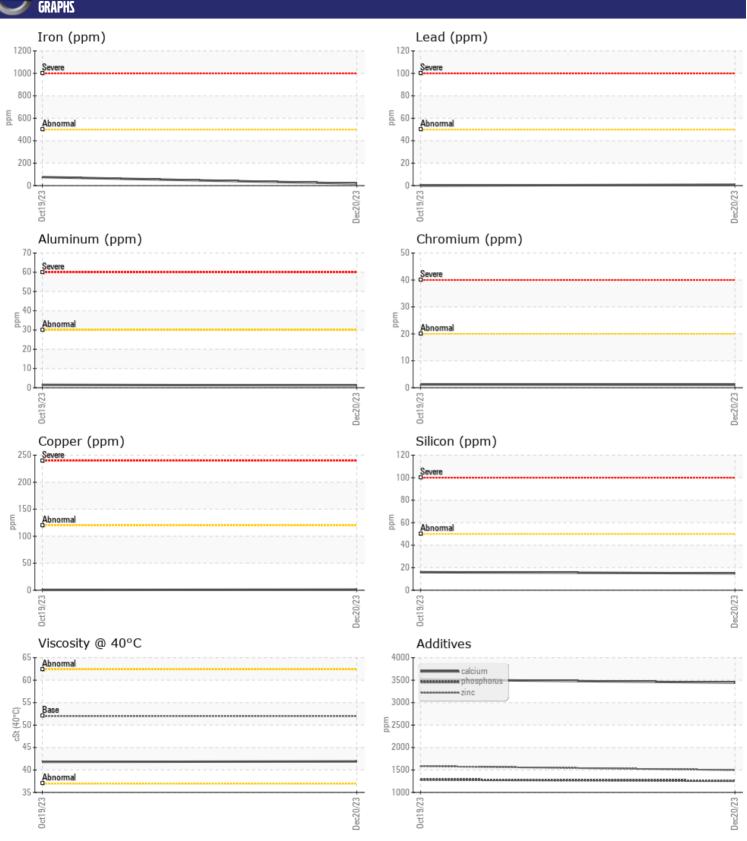

# CONSTRUCTION EQUIPMENT SPM646900 HOLCIM VOLVO L220H 3536 - REAR AXLE

Sample No: VCP435720

Oil Type: **VOLVO WET BRAKE TRANSAXLE OIL** 

Job No: SPM646900 HOLCIM

| CVMDIE        | INFORMATION   |             |             |      |
|---------------|---------------|-------------|-------------|------|
|               | . INFURMATION |             |             |      |
| Sample Number |               | VCP435720   | VCP415058   | <br> |
| Sample Date   |               | 20 Dec 2023 | 19 Oct 2023 | <br> |
| Machine Hours |               | 1630        | 542         | <br> |
| Oil Hours     |               | 0           | 0           | <br> |
| Oil Changed   |               | Not Changd  | Not Changd  | <br> |
| Sample Status |               | NORMAL      | NORMAL      | <br> |
|               |               |             |             |      |
| OIL CON       | DITION        |             |             |      |
|               |               |             |             |      |
| Visc @ 40°C   | cSt           | <b>41.9</b> | <b>41.8</b> | <br> |
| VOLVO         |               |             |             |      |
| CONTAN        | INATION       |             |             |      |
| Water         | %             | NEG         | NEG         | <br> |
| Silicon       |               | NEG<br>■ 15 | 116 □ 16    | <br> |
| Sodium        | ppm           | <b>■</b> 15 | <b>1</b> 5  | <br> |
|               | ppm           |             |             |      |
| Potassium     | ppm           | <b>■</b> 3  | <b>0</b>    | <br> |
| VOLVO         |               |             |             |      |
| WEAR M        | TETALS        |             |             |      |
| Iron          | ppm           | <b>□</b> 18 | <b>7</b> 6  | <br> |
| Copper        | ppm           | <b>1</b>    | <b>-</b> <1 | <br> |
| Lead          | ppm           | <1          | <b>1</b> 0  | <br> |
| Tin           | ppm           | <1          | 0           | <br> |
| Aluminum      | ppm           | <b>1</b>    | <b>1</b> 2  | <br> |
| Chromium      | ppm           | <b>1</b>    | 1           | <br> |
| Molybdenum    | ppm           | <b>2</b>    | <b>-</b> <1 | <br> |
| Nickel        | ppm           | <b>=</b> <1 | <b>-</b> <1 | <br> |
| Titanium      | ppm           | <1          | <1          | <br> |
| Silver        | ppm           | <1          | 0           | <br> |
| Manganese     | ppm           | <b>2</b>    | <b>3</b>    | <br> |
| Vanadium      | ppm           | <1          | 0           | <br> |
|               | PPIII         |             |             |      |
| VOLVO         |               |             |             |      |
| ADDITIV       | FZ            |             |             |      |
| Calcium       | ppm           | ■3445       | ■3515       | <br> |
| Magnesium     | ppm           | <b>10</b>   | <b>2</b> 4  | <br> |
| Zinc          | ppm           | <b>1497</b> | ■1585       | <br> |
| Phosphorus    | ppm           | <b>1258</b> | <b>1284</b> | <br> |
| Barium        | ppm           | <b>0</b>    | <b>0</b>    | <br> |
| Boron         | ppm           | <b>■72</b>  | <b>1</b> 09 | <br> |
|               |               |             |             |      |

### Diagnosis

Resample at the next service interval to monitor.All component wear rates are normal. There is no indication of any contamination in the oil. The condition of the oil is acceptable for the time in service.