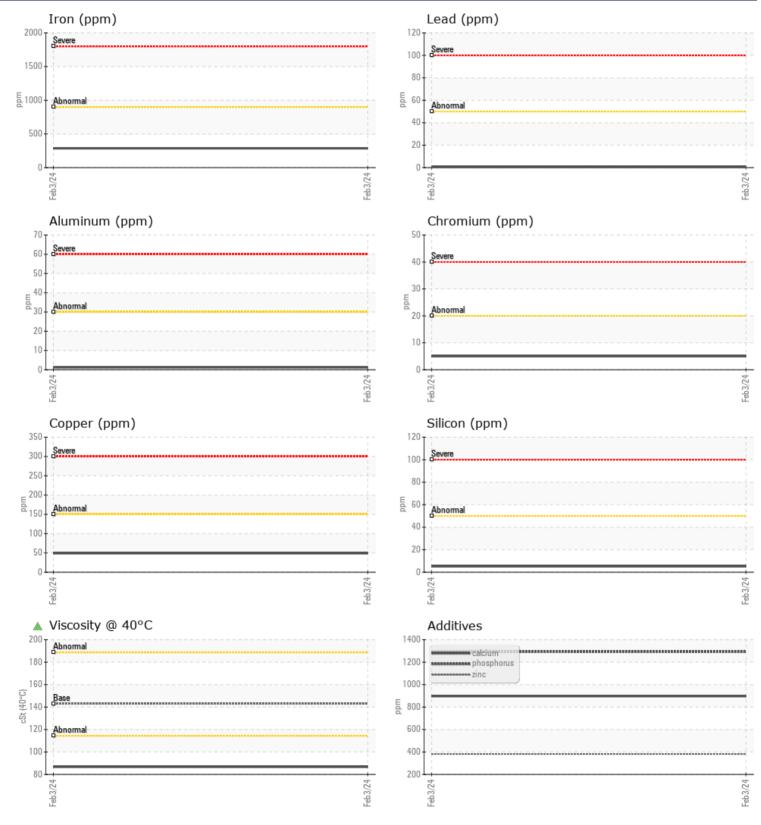

## SAMPLE INFORMATION VCP406680 Sample Number Sample Date 03 Feb 2024 Machine Hours 1938 Oil Hours 0 Oil Changed Changed ATTENTION Sample Status **OIL CONDITION** Visc @ 40°C cSt **& 86.7** CONTAMINATION Water % NEG Silicon ppm 5 Sodium 0 🔲 ppm Potassium ppm 5 WEAR METALS Iron ppm 286 Copper ppm 49 Lead ppm **||** <1 Tin ppm 2 Aluminum 1 ppm Chromium 5 ppm Molybdenum ppm 8 Nickel 4 ppm Titanium <1 ppm Silver <1 ppm Manganese ppm 10 Vanadium <1 ppm

01 **ADDITIVES** Calcium 897 ppm Magnesium 2 ppm Zinc ppm 382 Phosphorus 1293 ppm Barium 2 ppm 219 Boron ppm

ALTA EQUIPMENT CO - ORLAND PARK

5000 INDUSTRIAL HWY GARY, IN US 46406 Contact: DAVE ENG DAVE.ENG@ALTG.COM T: (312)350-2560 F:

## Diagnosis

The oil change at the time of sampling has been noted. Resample at the next service interval to monitor.All component wear rates are normal. There is no indication of any contamination in the oil. The oil viscosity is lower than normal. Confirm oil type.

## **CONSTRUCTION EQUIPMENT**

GRAPHS

VOLVO

Report Id: VOLVO8885 [WUSCAR] 06090549 (Generated: 02/17/2024 13:20:07) Rev: 1

Contact/Location: DAVE ENG - VOLVO8885