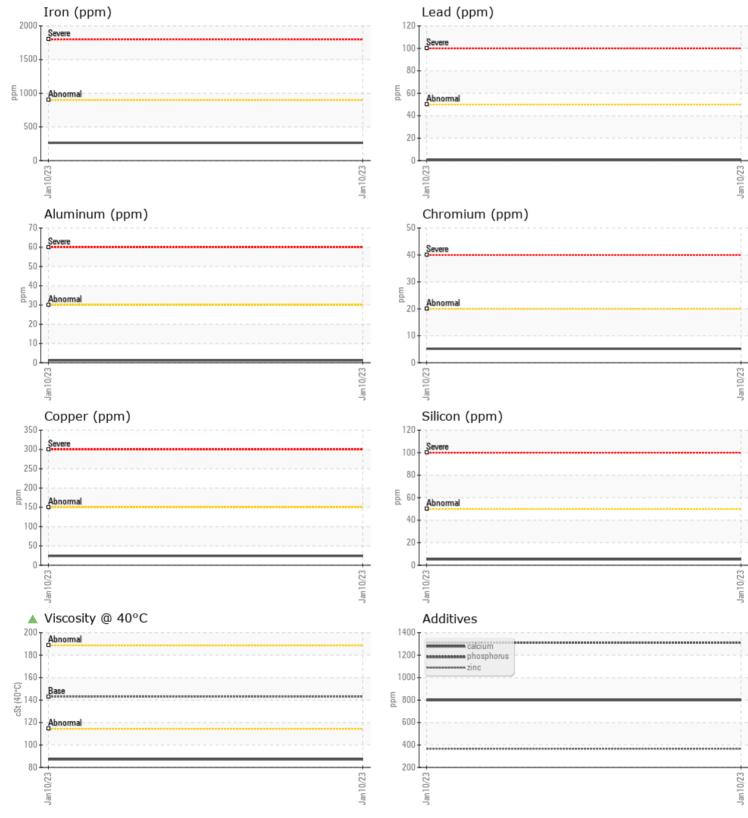

## SAMPLE INFORMATION VCP429128 Sample Number Sample Date 10 Jan 2023 Machine Hours 567 Oil Hours 0 Oil Changed Not Changd ATTENTION Sample Status **OIL CONDITION** Visc @ 40°C cSt **87.2** CONTAMINATION Water % NEG Silicon ppm 5 Sodium 0 🔲 ppm Potassium ppm 5 WEAR METALS 264 Iron ppm Copper ppm 24 Lead ppm **||** <1 Tin ppm 1 Aluminum ppm 1 Chromium 5 ppm Molybdenum ppm 6 Nickel 3 ppm Titanium <1 ppm Silver <1 ppm Manganese ppm 9 Vanadium ppm <1

01 **ADDITIVES** Calcium 799 ppm Magnesium **4** ppm Zinc ppm 366 Phosphorus 1312 ppm Barium 2

239

## Diagnosis

Resample at the next service interval to monitor.All component wear rates are normal. There is no indication of any contamination in the oil. The oil viscosity is lower than normal. Confirm oil type.