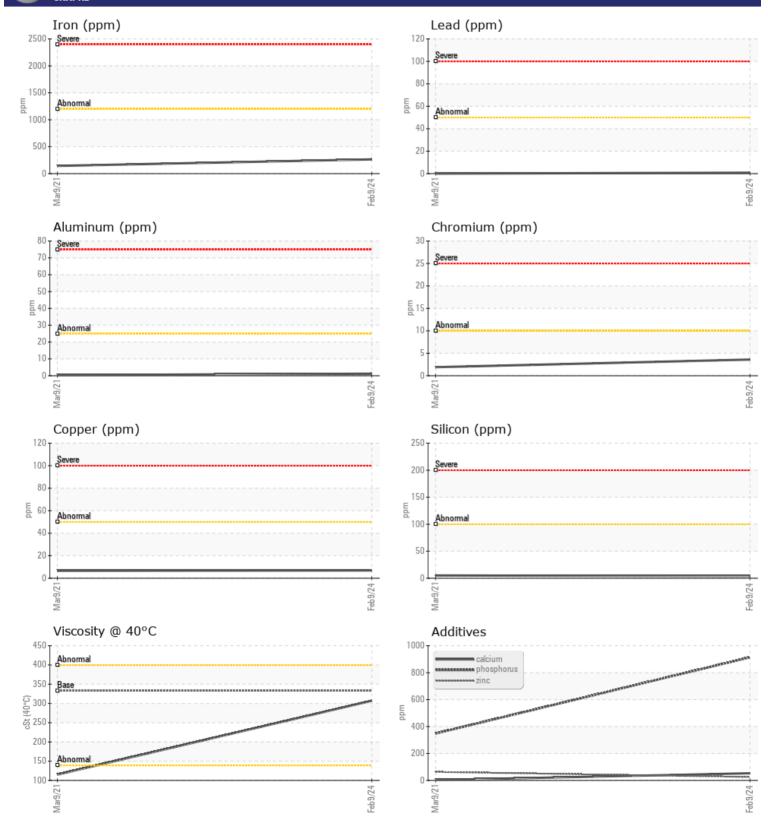

## SAMPLE INFORMATION VCP455367 Sample Number VCP307042 Sample Date 09 Feb 2024 09 Mar 2021 Machine Hours 4205 1241 Oil Hours 0 0 Oil Changed Changed Changed NORMAL NORMAL Sample Status **OIL CONDITION** Visc @ 40°C cSt 307 115 CONTAMINATION Water % NEG NEG 5 Silicon 4 ppm Sodium 0 🔲 1 ppm Potassium ppm 1 0 OL WEAR METALS 264 Iron ppm 144 C L Т А С Ν

| Copper     | ppm | ■7         | 7          | <br> |
|------------|-----|------------|------------|------|
| Lead       | ppm | <b></b> <1 | 0          | <br> |
| Tin        | ppm |            | 0          | <br> |
| Aluminum   | ppm | <b>1</b>   | <1         | <br> |
| Chromium   | ppm | <b>■</b> 4 | 2          | <br> |
| Molybdenum | ppm | <b>1</b>   | 0          | <br> |
| Nickel     | ppm |            | 0          | <br> |
| Titanium   | ppm | <1         | 0          | <br> |
| Silver     | ppm | <1         | 0          | <br> |
| Manganese  | ppm | 3          | 3          | <br> |
| Vanadium   | ppm | <1         | <1         | <br> |
|            |     |            |            |      |
| ADDITI     | VES |            |            |      |
| Calations  |     |            | <b>—</b> 1 |      |

| Calcium    | ppm | 53         | 3    | <br> |
|------------|-----|------------|------|------|
| Magnesium  | ppm | 2          | 0    | <br> |
| Zinc       | ppm | 25         | 63   | <br> |
| Phosphorus | ppm | 914        | 348  | <br> |
| Barium     | ppm | 0          | 0    | <br> |
| Boron      | ppm | <b>183</b> | □ <1 | <br> |

## **CONSTRUCTION EQUIPMENT**

GRAPHS

VOLVO