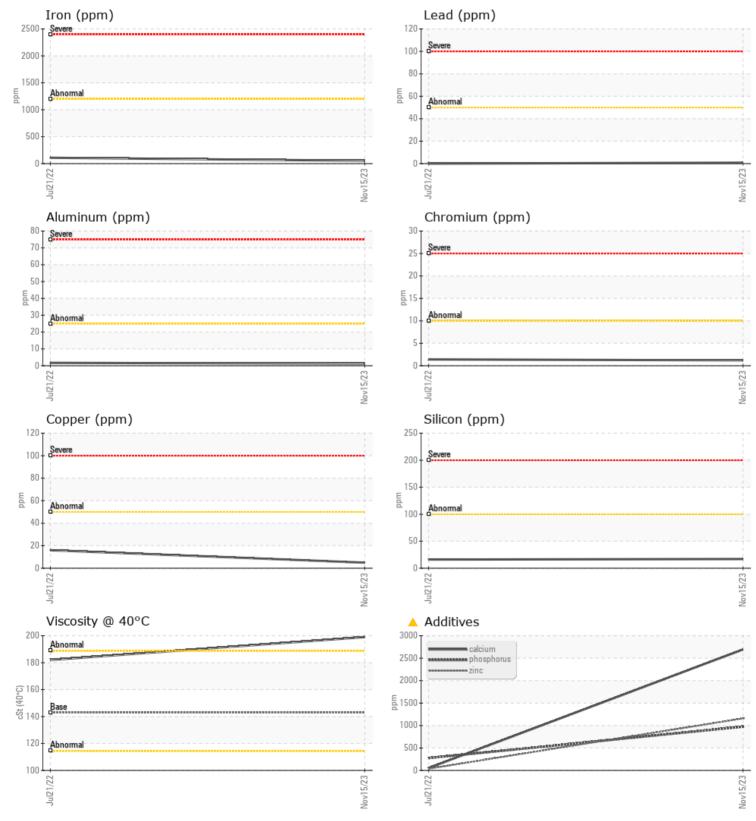

### SAMPLE INFORMATION

VOLVO

| Sample Number |          | VCP429120    | VCP355046   | <br> |
|---------------|----------|--------------|-------------|------|
| Sample Date   |          | 15 Nov 2023  | 21 Jul 2022 | <br> |
| Machine Hours |          | 2564         | 972         | <br> |
| Oil Hours     |          | 0            | 0           | <br> |
| Oil Changed   |          | Not Changd   | Changed     | <br> |
| Sample Status |          | ABNORMAL     | NORMAL      | <br> |
|               |          |              |             |      |
| OIL CON       | DITION   |              |             |      |
| Visc @ 40°C   | cSt      | <b>199</b>   | 182         | <br> |
|               |          |              |             |      |
| CONTAI        | MINATION |              |             |      |
| Water         | %        | NEG          | NEG         | <br> |
| Silicon       | ppm      | <b>1</b> 7   | 16          | <br> |
| Sodium        | ppm      | 0            | 0           | <br> |
| Potassium     | ppm      | <b>1</b>     | <1          | <br> |
|               |          |              |             |      |
| WEAR N        | METALS   |              |             |      |
| Iron          | ppm      | 52           | 109         | <br> |
| Copper        | ppm      | 5            | 16          | <br> |
| Lead          | ppm      | <b>  </b> <1 | 0           | <br> |
| Tin           | ppm      | <b>  </b> <1 | <1          | <br> |
| Aluminum      | ppm      | <b>1</b>     | 2           | <br> |
| Chromium      | ppm      | <b>1</b>     | 1           | <br> |
| Molybdenum    | ppm      | 2            | <b></b> <1  | <br> |
| Nickel        | ppm      |              | 0           | <br> |
| Titanium      | ppm      | <1           | <1          | <br> |
| Silver        | ppm      | <1           | 0           | <br> |
| Manganese     | ppm      | 1            | 2           | <br> |
| Vanadium      | ppm      | <1           | 0           | <br> |
|               |          |              |             |      |

VOLVO

| ADDITIVES  |     |               |     |  |  |  |  |
|------------|-----|---------------|-----|--|--|--|--|
| Calcium    | ppm | <b>A</b> 2694 | 53  |  |  |  |  |
| Magnesium  | ppm | 24            | 2   |  |  |  |  |
| Zinc       | ppm | 🔺 1157        | 36  |  |  |  |  |
| Phosphorus | ppm | 974           | 273 |  |  |  |  |
| Barium     | ppm | 0             | 8   |  |  |  |  |
| Boron      | ppm | <b>4</b>      | 0   |  |  |  |  |

#### Diagnosis

Resample at the next service interval to monitor.All component wear rates are normal. There is no indication of any contamination in the oil. The condition of the oil is acceptable for the time in service.

## **CONSTRUCTION EQUIPMENT**

GRAPHS

VOLVO

Report Id: VOLVO8885 [WUSCAR] 06090562 (Generated: 02/17/2024 13:16:18) Rev: 1

Contact/Location: DAVE ENG - VOLVO8885