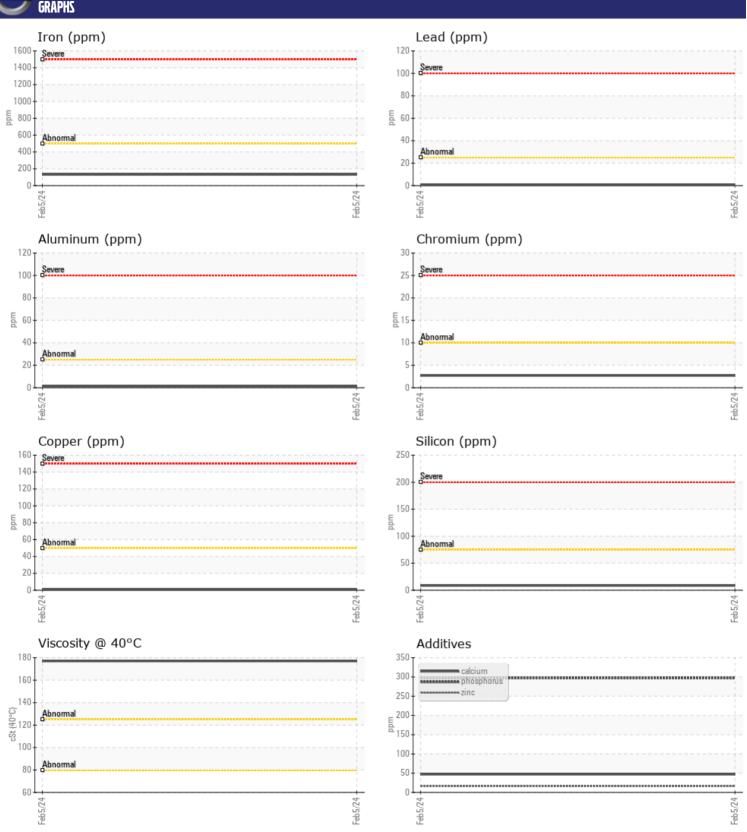

**2** 

Silicon

Sodium

Potassium

| VOLVO         |            |             |  |  |  |  |  |
|---------------|------------|-------------|--|--|--|--|--|
|               | NFORMATION |             |  |  |  |  |  |
| Sample Number | -          | VCP435695   |  |  |  |  |  |
| Sample Date   |            | 05 Feb 2024 |  |  |  |  |  |
| Machine Hours |            | 500         |  |  |  |  |  |
| Oil Hours     |            | 521         |  |  |  |  |  |
| Oil Changed   |            | Changed     |  |  |  |  |  |
| Sample Status |            | NORMAL      |  |  |  |  |  |
|               |            |             |  |  |  |  |  |
| OIL CONDITION |            |             |  |  |  |  |  |
| Visc @ 40°C   | cSt        | <b>177</b>  |  |  |  |  |  |
| VOLVO         |            |             |  |  |  |  |  |
| CONTAMI       | NATION     |             |  |  |  |  |  |
| Water         | %          | NEG         |  |  |  |  |  |

| VOLVO      |          |               |      |  |
|------------|----------|---------------|------|--|
| WEAR N     | AFTAI C  |               |      |  |
| WLAIL      | IL I VL7 |               |      |  |
| Iron       | ppm      | <b>132</b>    | <br> |  |
| Copper     | ppm      | <b>■&lt;1</b> | <br> |  |
| Lead       | ppm      | <b>■&lt;1</b> | <br> |  |
| Tin        | ppm      | <b>■&lt;1</b> | <br> |  |
| Aluminum   | ppm      | <b>1</b>      | <br> |  |
| Chromium   | ppm      | <b>■</b> 3    | <br> |  |
| Molybdenum | ppm      | 2             | <br> |  |
| Nickel     | ppm      | <b>■&lt;1</b> | <br> |  |
| Titanium   | ppm      | <1            | <br> |  |
| Silver     | ppm      | <1            | <br> |  |
| Manganese  | ppm      | 4             | <br> |  |
| Vanadium   | ppm      | <1            | <br> |  |
|            |          |               |      |  |

| ADDITIVES  |     |     |  |  |  |  |  |
|------------|-----|-----|--|--|--|--|--|
| Calcium    | ppm | 47  |  |  |  |  |  |
| Magnesium  | ppm | 2   |  |  |  |  |  |
| Zinc       | ppm | 16  |  |  |  |  |  |
| Phosphorus | ppm | 297 |  |  |  |  |  |
| Barium     | ppm | 1   |  |  |  |  |  |
| Boron      | ppm | 0   |  |  |  |  |  |

## Diagnosis

Resample at the next service interval to monitor. All component wear rates are normal. There is no indication of any contamination in the oil. The condition of the oil is acceptable for the time in service.