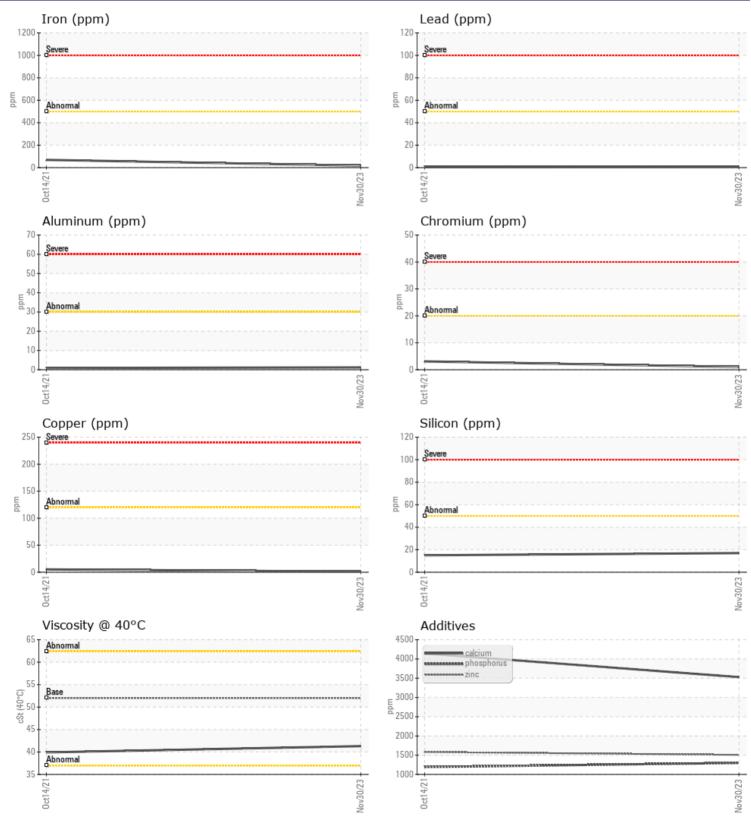

## SAMPLE INFORMATION VCP419522 Sample Number VCP320779 Sample Date 30 Nov 2023 14 Oct 2021 Machine Hours 1232 428 Oil Hours 0 0 Oil Changed Changed Not Changd Sample Status NORMAL NORMAL **OIL CONDITION** Visc @ 40°C cSt 41.3 39.9 CONTAMINATION Water % NEG NEG Silicon 15 ppm 17 Sodium 0 🔲 10 ppm Potassium ppm 2 7 WEAR METALS Iron ppm 17 69 Copper ppm ■ <1 5 Lead ppm 1 < 1 Tin ppm **||** <1 0 Aluminum 1 < 1 ppm Chromium 1 3 ppm Molybdenum ppm 2 3 Nickel ■ <1 □ < 1 ppm Titanium <1 <1 ppm

## Diagnosis

Resample at the next service interval to monitor.All component wear rates are normal. There is no indication of any contamination in the oil. The condition of the oil is acceptable for the time in service.

| Manganese |
|-----------|
| Vanadium  |
|           |

Silver

۱

OLVO **ADDITIVES** 4142 Calcium 3528 ppm Magnesium 10 10 ppm Zinc ppm 1507 1582 Phosphorus 1298 1191 ppm 0 Barium 0 🔲 ppm 71 108 Boron ppm

## **CONSTRUCTION EQUIPMENT**

GRAPHS

VOLVO

Report Id: VOLVO8885 [WUSCAR] 06090566 (Generated: 02/16/2024 11:10:25) Rev: 1

Contact/Location: DAVE ENG - VOLVO8885