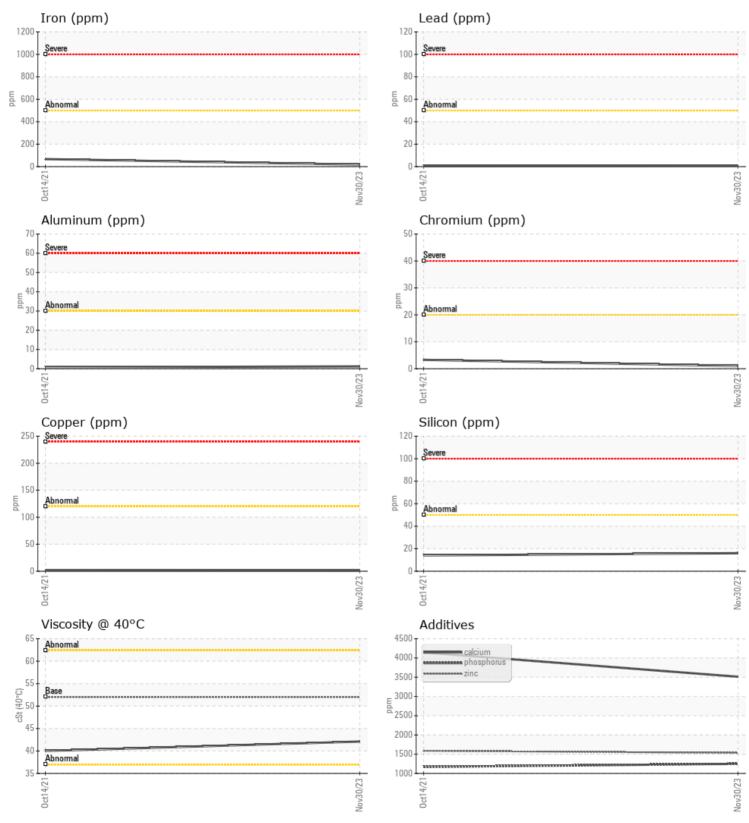

CONSTRUCTION EQUIPMENT SPM634755 VILL ALSIP VOLVO L60H 622240 - FRONT AXLE

Sample No: VCP419518 Oil Type: VOLVO WET E

VOLVO

VOLVO WET BRAKE TRANSAXLE OIL

SPM634755 VILL ALSIP

Job No:

SAMPLE INFORMATION VCP419518 Sample Number VCP320834 Sample Date 30 Nov 2023 14 Oct 2021 Machine Hours 1232 428 Oil Hours 0 0 Oil Changed Changed Not Changd NORMAL Sample Status NORMAL **OIL CONDITION** Visc @ 40°C cSt 42.1 40.0 CONTAMINATION Water % NEG NEG 14 Silicon 16 ppm Sodium 0 🔲 10 ppm Potassium ppm 3 0 WEAR METALS Iron ppm 18 67 Copper ppm 1 2

Lead ppm **||** <1 < 1 Tin ppm **||** <1 0 Aluminum 1 < 1 ppm Chromium 1 3 ppm Molybdenum ppm 2 3 Nickel ■ <1 □ < 1 ppm Titanium <1 <1 ppm Silver <1 0 ppm Manganese ppm 2 7 Vanadium ppm <1 < 1

| ADDITIVES  |     |           |      |  |  |
|------------|-----|-----------|------|--|--|
| Calcium    | ppm | 3512      | 4143 |  |  |
| Magnesium  | ppm | <b>10</b> | 9    |  |  |
| Zinc       | ppm | 1533      | 1587 |  |  |
| Phosphorus | ppm | 1249      | 1169 |  |  |
| Barium     | ppm | 0         | 0    |  |  |
| Boron      | ppm | 69        | 107  |  |  |

## Diagnosis

Resample at the next service interval to monitor.All component wear rates are normal. There is no indication of any contamination in the oil. The condition of the oil is acceptable for the time in service.

## **CONSTRUCTION EQUIPMENT**

GRAPHS

VOLVO

Report Id: VOLVO8885 [WUSCAR] 06090568 (Generated: 02/16/2024 11:10:10) Rev: 1

Contact/Location: DAVE ENG - VOLVO8885