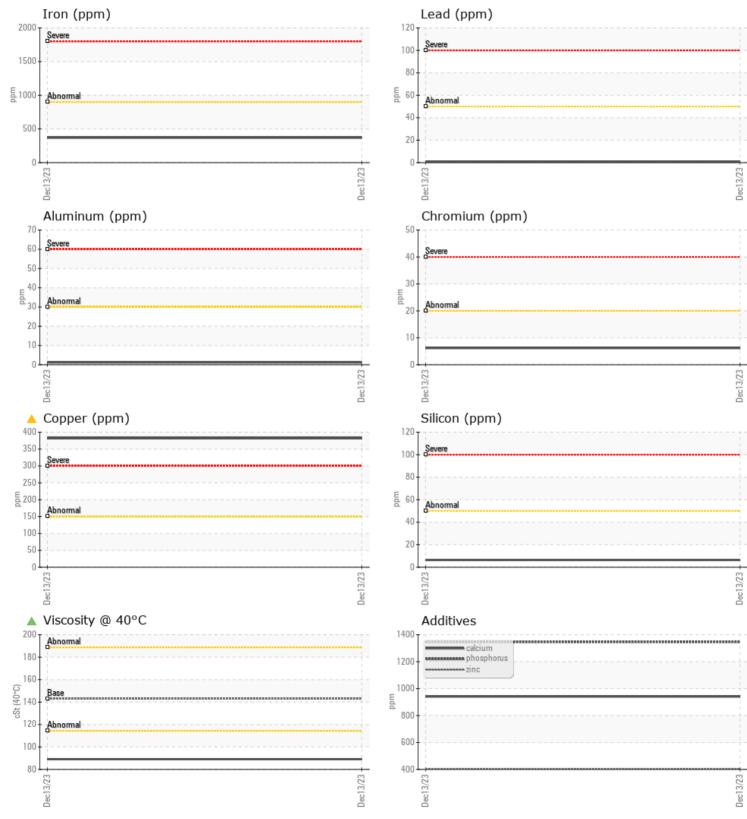

## SAMPLE INFORMATION VCP429061 Sample Number Sample Date 13 Dec 2023 3895 Machine Hours Oil Hours 0 Oil Changed Changed ABNORMAL Sample Status **OIL CONDITION** Visc @ 40°C cSt **&** 89.1 CONTAMINATION Water % NEG Silicon ppm 6 Sodium 0 🔲 ppm Potassium ppm **7** WEAR METALS Iron ppm 370 **A** 382 Copper ppm Lead ppm **||** <1 Tin ppm **1**9 Aluminum 1 ppm Chromium 6 🔲 ppm Molybdenum ppm 9 Nickel 4 ppm Titanium <1 ppm Silver <1 ppm Manganese ppm 11 Vanadium ppm <1 ANNITIVES

| Calcium    | ppm | 941         |  |  |  |
|------------|-----|-------------|--|--|--|
| Magnesium  | ppm | 3           |  |  |  |
| Zinc       | ppm | 404         |  |  |  |
| Phosphorus | ppm | <b>1347</b> |  |  |  |
| Barium     | ppm | 2           |  |  |  |
| Boron      | ppm | 240         |  |  |  |

## Diagnosis

The oil change at the time of sampling has been noted. No corrective action is recommended at this time. Resample at the next service interval to monitor.Bearing and/or bushing wear is indicated. All other component wear rates are normal. There is no indication of any contamination in the oil. The oil viscosity is lower than normal. Confirm oil type.