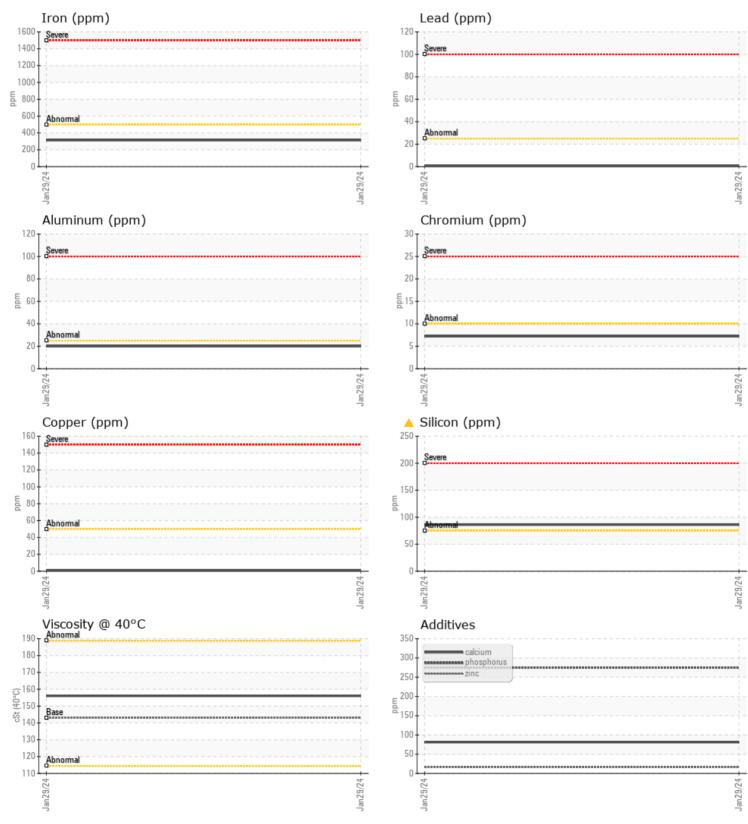

## **CONSTRUCTION EQUIPMENT**

GRAPHS

VOLVO

Report Id: VOLVO8885 [WUSCAR] 06090572 (Generated: 02/17/2024 13:19:26) Rev: 1

Contact/Location: DAVE ENG - VOLVO8885

## Diagnosis

The oil change at the time of sampling has been noted. No corrective action is recommended at this time. Resample at the next service interval to monitor.Metal levels are typical for a new component breaking in. Elemental level of silicon (Si) above normal indicating ingress of seal material. The condition of the oil is acceptable for the time in service.