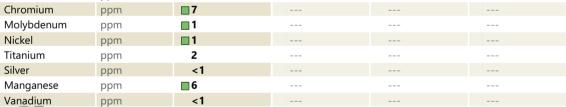

## SAMPLE INFORMATION VCP441459 Sample Number Sample Date 29 Jan 2024 Machine Hours 886 Oil Hours 0 Oil Changed Changed ABNORMAL Sample Status **OIL CONDITION** Visc @ 40°C cSt 156 CONTAMINATION Water % NEG Silicon **A** 86 ppm Sodium ppm 1 🗌 Potassium ppm 8 WEAR METALS Iron ppm 313 Copper ppm 1 Lead ppm **||** <1 Tin ppm **||** <1 Aluminum ppm 20

anadium

| Calcium    | ppm | 81         |  |  |  |  |  |
|------------|-----|------------|--|--|--|--|--|
| Magnesium  | ppm | <b>1</b> 4 |  |  |  |  |  |
| Zinc       | ppm | <b>16</b>  |  |  |  |  |  |
| Phosphorus | ppm | 275        |  |  |  |  |  |
| Barium     | ppm | 0          |  |  |  |  |  |
| Boron      | ppm | 0          |  |  |  |  |  |
|            |     |            |  |  |  |  |  |