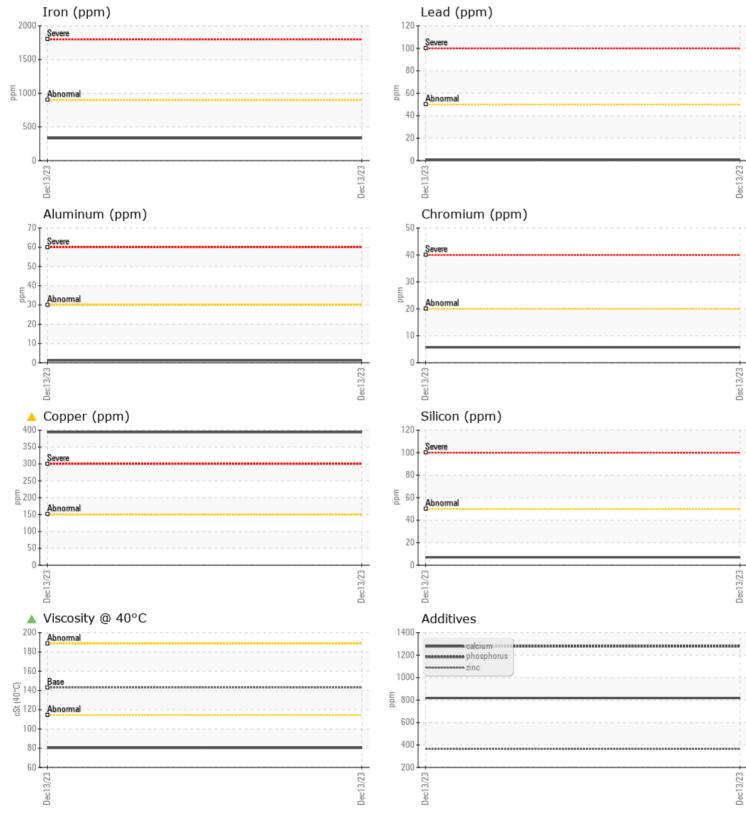

## SAMPLE INFORMATION VCP429064 Sample Number Sample Date 13 Dec 2023 Machine Hours 3895 Oil Hours 0 Oil Changed Changed ABNORMAL Sample Status **OIL CONDITION** Visc @ 40°C cSt **&** 80.3 CONTAMINATION Water % NEG Silicon ppm 7 Sodium 0 🔲 ppm Potassium ppm **7** WEAR METALS Iron ppm 333 Copper ppm **394** Lead ppm **||** <1 Tin ppm 16 Aluminum 1 ppm Chromium 6 🔲 ppm Molybdenum ppm 6 Nickel 6 ppm Titanium <1 ppm Silver <1 ppm Manganese ppm 11 Vanadium ppm <1 101

## Diagnosis

The oil change at the time of sampling has been noted. No corrective action is recommended at this time. Resample at the next service interval to monitor.Bearing and/or bushing wear is indicated. All other component wear rates are normal. There is no indication of any contamination in the oil. The oil viscosity is lower than normal. Confirm oil type.

## **CONSTRUCTION EQUIPMENT**

GRAPHS

VOLVO

Report Id: VOLVO8885 [WUSCAR] 06090575 (Generated: 02/17/2024 13:15:07) Rev: 1

Contact/Location: DAVE ENG - VOLVO8885