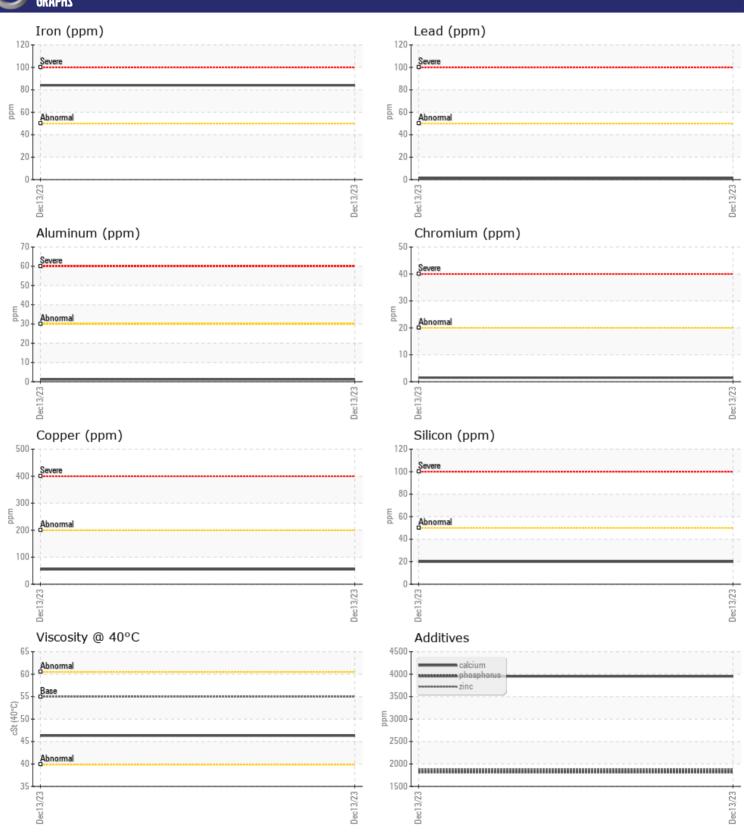

## CONSTRUCTION EQUIPMENT SPM621972 VOLVO A25G 752521 - BRAKE

Sample No: VCP435668

Oil Type: VOLVO WB 102

Job No: SPM621972

| VOLVO                  |              |             |      |  |
|------------------------|--------------|-------------|------|--|
| SAMPLI                 | E INFORMATIO | N           |      |  |
| Sample Number          | •            | VCP435668   | <br> |  |
| Sample Date            |              | 13 Dec 2023 | <br> |  |
| Machine Hours          |              | 3895        | <br> |  |
| Oil Hours              |              | 0           | <br> |  |
| Oil Changed            |              | Changed     | <br> |  |
| Sample Status          |              | NORMAL      | <br> |  |
|                        |              |             |      |  |
| OIL CON                | IDITION      |             |      |  |
| Visc @ 40°C            | cSt          | <b>46.3</b> | <br> |  |
|                        | CSC          |             |      |  |
| VOLVO                  |              |             |      |  |
| CONTAI                 | MINATION     |             |      |  |
| Water                  | %            | NEG         | <br> |  |
| Silicon                | ppm          | ■20         | <br> |  |
| Sodium                 | ppm          | <b>0</b>    | <br> |  |
| Potassium              | ppm          | <b>6</b>    | <br> |  |
|                        |              |             |      |  |
| WEAR N                 | METALC       |             |      |  |
| _                      |              |             |      |  |
| Iron                   | ppm          | <b>84</b>   | <br> |  |
| Copper                 | ppm          | <b>55</b>   | <br> |  |
| Lead<br><del>-</del> · | ppm          | <b>1</b>    | <br> |  |
| Tin                    | ppm          | <b>-</b> <1 | <br> |  |
| Aluminum               | ppm          | <b>1</b>    | <br> |  |
| Chromium               | ppm          | <b>2</b>    | <br> |  |
| Molybdenum             | ppm          | <u> </u>    | <br> |  |
| Nickel                 | ppm          | <b>2</b>    | <br> |  |
| Titanium               | ppm          | <1          | <br> |  |
| Silver                 | ppm          | <1          | <br> |  |
| Manganese              | ppm          | <b>2</b>    | <br> |  |
| Vanadium               | ppm          | <1          | <br> |  |
| VOLVO                  |              |             |      |  |
| ADDITIV                | VES          |             |      |  |
| Calcium                | ppm          | ■3951       | <br> |  |
| Magnesium              | ppm          | <b>14</b>   | <br> |  |
| Zinc                   | ppm          | <b>1873</b> | <br> |  |
| Phosphorus             | ppm          | ■1819       | <br> |  |
| Barium                 | ppm          | <b>■</b> <1 | <br> |  |
| Boron                  | ppm          | <b>■</b> 91 | <br> |  |
|                        |              |             |      |  |

## Diagnosis

Resample at the next service interval to monitor. All component wear rates are normal. There is no indication of any contamination in the oil. The condition of the oil is acceptable for the time in service.