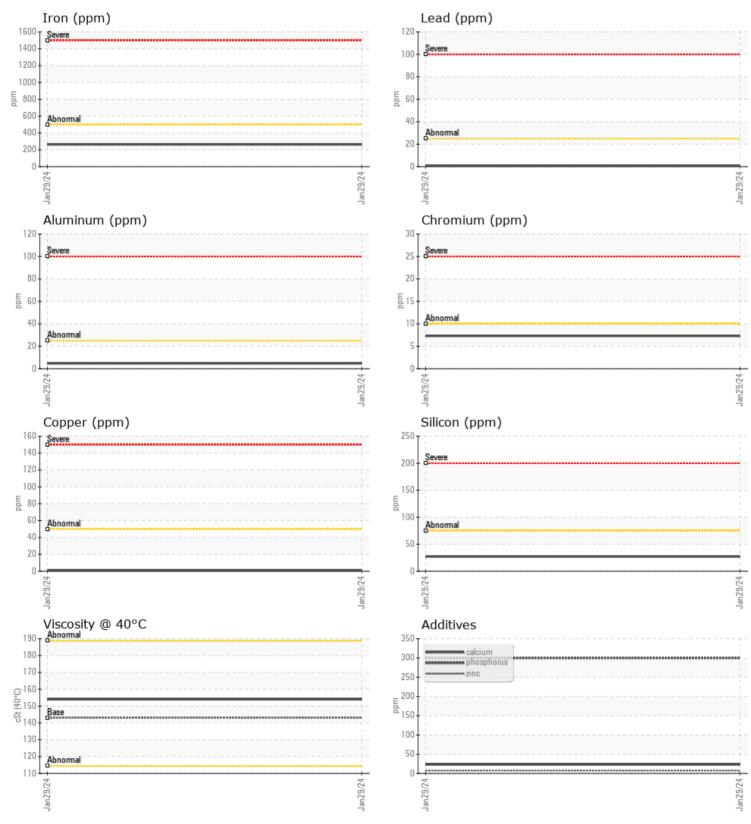

## SAMPLE INFORMATION

VOLVO

| Sample Number |         | VCP441703    | <br> |  |
|---------------|---------|--------------|------|--|
| Sample Date   |         | 29 Jan 2024  | <br> |  |
| Machine Hours |         | 886          | <br> |  |
| Oil Hours     |         | 0            | <br> |  |
| Oil Changed   |         | Changed      | <br> |  |
| Sample Status |         | NORMAL       | <br> |  |
|               |         |              |      |  |
| OIL COND      | ITION   |              |      |  |
| Visc @ 40°C   | cSt     | 154          | <br> |  |
|               |         |              |      |  |
| CONTAM        | INATION |              |      |  |
| Water         | %       | NEG          | <br> |  |
| Silicon       | ppm     | 27           | <br> |  |
| Sodium        | ppm     | <b></b> <1   | <br> |  |
| Potassium     | ppm     | 3            | <br> |  |
|               |         |              |      |  |
| WEAR MI       | ETALS   |              |      |  |
| Iron          | ppm     | 263          | <br> |  |
| Copper        | ppm     | <b></b> <1   | <br> |  |
| Lead          | ppm     | <b>  </b> <1 | <br> |  |
| Tin           | ppm     |              | <br> |  |
| Aluminum      | ppm     | 5            | <br> |  |
| Chromium      | ppm     | 7            | <br> |  |
| Molybdenum    | ppm     | <b>1</b>     | <br> |  |
| Nickel        | ppm     | <b></b> <1   | <br> |  |
| Titanium      | ppm     | 1            | <br> |  |
| Silver        | ppm     | <1           | <br> |  |
| Manganese     | ppm     | 5            | <br> |  |
|               |         |              |      |  |

ppm

<1

| Calcium    | ppm | 23       | <br> |  |
|------------|-----|----------|------|--|
| Magnesium  | ppm | 5        | <br> |  |
| Zinc       | ppm | 7        | <br> |  |
| Phosphorus | ppm | 300      | <br> |  |
| Barium     | ppm | 0        | <br> |  |
| Boron      | ppm | <b>1</b> | <br> |  |