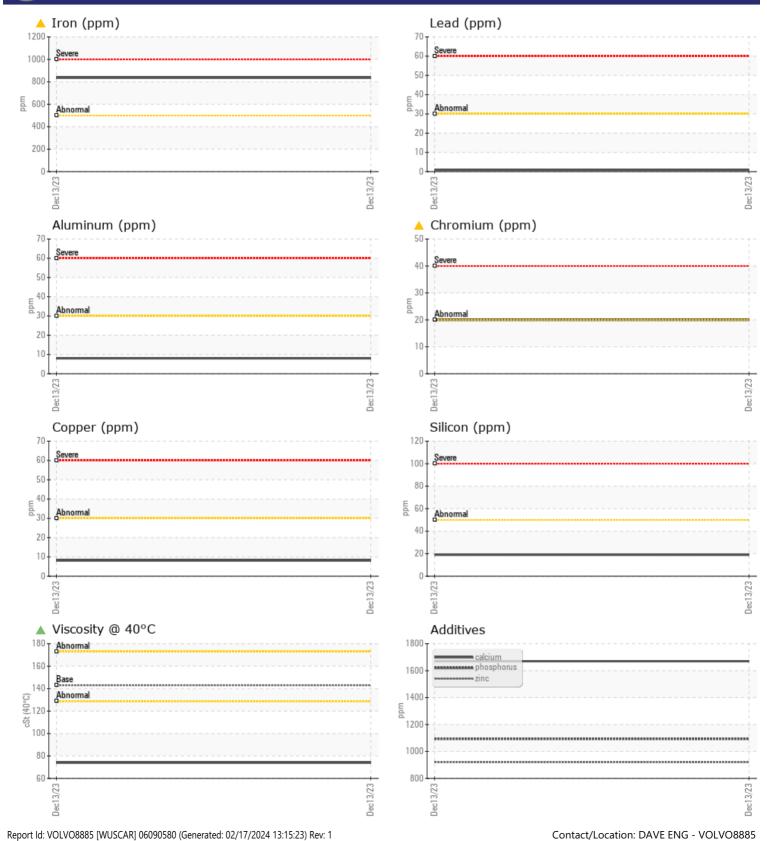

CONSTRUCTION EQUIPMENT SPM621972 VOLVO A25G 752521 - DROP BOX

 Sample No:
 VCP429062

 Oil Type:
 GEAR OIL SAE 80W90

 Job No:
 SPM621972

VOLVO

| SAMPLE INFORMATION |         |              |  |  |  |  |
|--------------------|---------|--------------|--|--|--|--|
| Sample Number      |         | VCP429062    |  |  |  |  |
| Sample Date        |         | 13 Dec 2023  |  |  |  |  |
| Machine Hours      |         | 3895         |  |  |  |  |
| Oil Hours          |         | 0            |  |  |  |  |
| Oil Changed        |         | Changed      |  |  |  |  |
| Sample Status      |         | ABNORMAL     |  |  |  |  |
|                    |         |              |  |  |  |  |
| OIL CONDITION      |         |              |  |  |  |  |
| Visc @ 40°C        | cSt     | <b>74.0</b>  |  |  |  |  |
|                    |         |              |  |  |  |  |
| CONTAM             | INATION |              |  |  |  |  |
| Water              | %       | NEG          |  |  |  |  |
| Silicon            | ppm     | <b>1</b> 9   |  |  |  |  |
| Sodium             | ppm     | 0            |  |  |  |  |
| Potassium          | ppm     | 2            |  |  |  |  |
|                    |         |              |  |  |  |  |
| WEAR M             | ETALS   |              |  |  |  |  |
| Iron               | ppm     | <b>A</b> 836 |  |  |  |  |
| Copper             | ppm     | 8            |  |  |  |  |
| Lead               | ppm     | <b>  </b> <1 |  |  |  |  |
| Tin                | ppm     | 0            |  |  |  |  |
| Aluminum           | ppm     | 8            |  |  |  |  |
| Chromium           | ppm     | <u> </u>     |  |  |  |  |
| Molybdenum         | ppm     | 28           |  |  |  |  |
| Nickel             | ppm     | 6            |  |  |  |  |
| Titanium           | ppm     | <1           |  |  |  |  |
| Silver             | ppm     | <1           |  |  |  |  |
| Manganese          | ppm     | <b>1</b> 7   |  |  |  |  |
| Vanadium           | ppm     | <1           |  |  |  |  |

## Diagnosis

The oil change at the time of sampling has been noted. No corrective action is recommended at this time. Resample at the next service interval to monitor.Gear wear is indicated. All other component wear rates are normal. Moderate concentration of visible dirt/debris present in the oil. The oil viscosity is lower than normal. Confirm oil type.

## **CONSTRUCTION EQUIPMENT**

GRAPHS

VOLVO