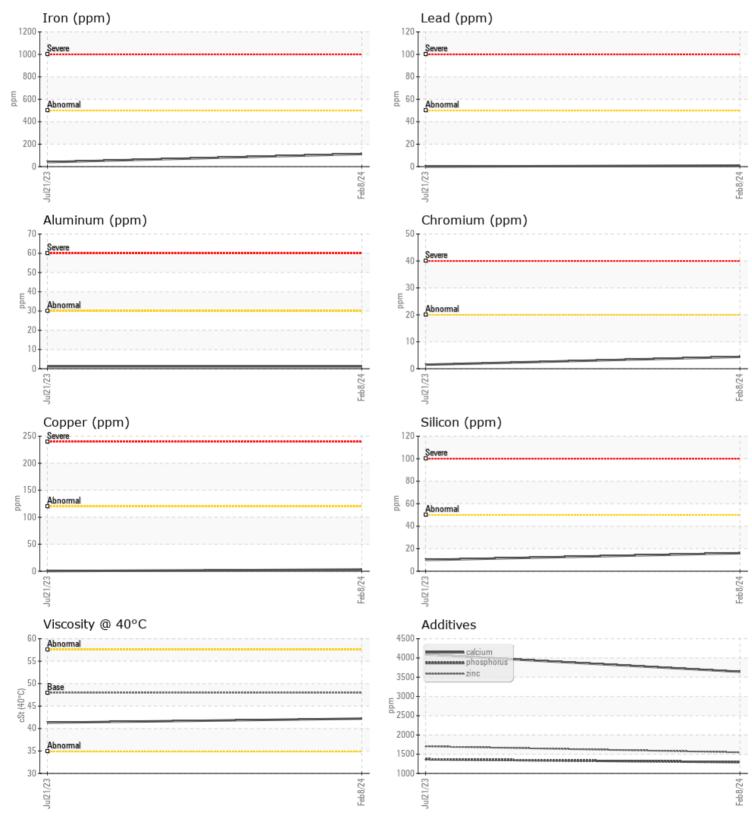

126

VOLVO

| SAMPLI        | l infurmatiun |             |             |      |
|---------------|---------------|-------------|-------------|------|
| Sample Number |               | VCP446973   | VCP0004657  | <br> |
| Sample Date   |               | 08 Feb 2024 | 21 Jul 2023 | <br> |
| Machine Hours |               | 1600        | 670         | <br> |
| Oil Hours     |               | 0           | 0           | <br> |
| Oil Changed   |               | Not Changd  | Not Changd  | <br> |
| Sample Status |               | NORMAL      | NORMAL      | <br> |
|               |               |             |             |      |
| OIL CON       | IDITION       |             |             |      |
| Visc @ 40°C   | cSt           | 42.2        | <b>41.3</b> | <br> |
|               |               |             |             |      |
| CONTAN        | MINATION      |             |             |      |
| Water         | %             | NEG         | NEG         | <br> |
| Silicon       | ppm           | 16          | 10          | <br> |
| Sodium        | ppm           | 0           | 4           | <br> |
| Potassium     | ppm           | <b>4</b>    | <1          | <br> |
|               |               |             |             |      |
| WEAR N        | METALS        |             |             |      |
| Iron          | ppm           | 112         | 40          | <br> |
| Copper        | ppm           | 3           | <1          | <br> |
| Lead          | ppm           | 1           | 0           | <br> |
| Tin           | ppm           |             | 0           | <br> |
| Aluminum      | ppm           | 1           | 1           | <br> |
| Chromium      | ppm           | <b>4</b>    | 2           | <br> |
| Molybdenum    | ppm           | 4           | 3           | <br> |
| Nickel        | ppm           | <b>1</b>    | 0           | <br> |
| Titanium      | ppm           | <1          | 0           | <br> |
| Silver        | ppm           | <1          | 0           | <br> |
|               |               |             |             |      |

## **CONSTRUCTION EQUIPMENT**

GRAPHS

VOLVO

Contact/Location: STEVE DUNN - DUNBEL