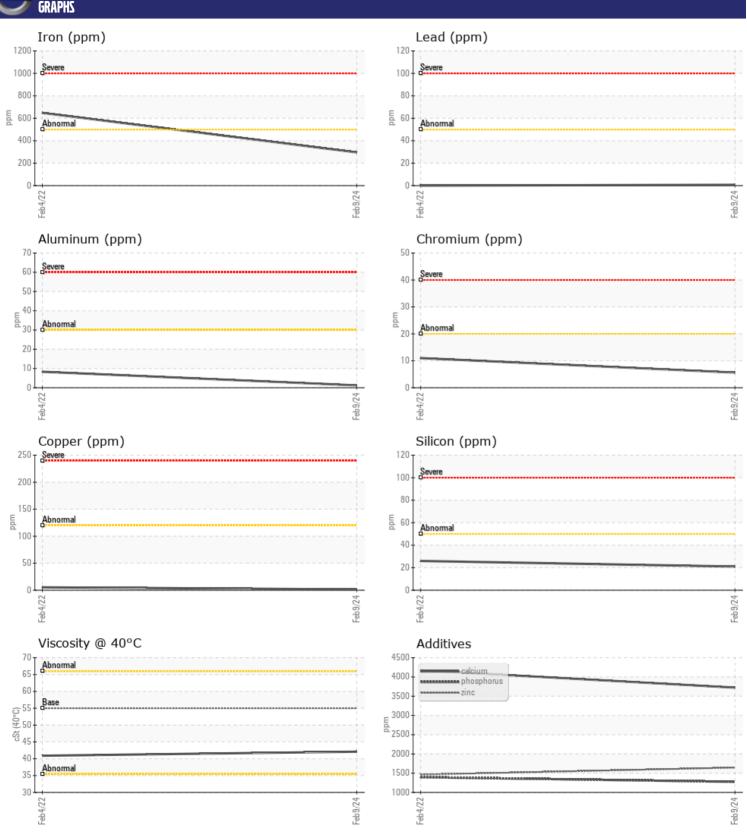

## Diagnosis

Resample at the next service interval to monitor. All component wear rates are normal. There is no indication of any contamination in the oil. The condition of the oil is acceptable for the time in service.