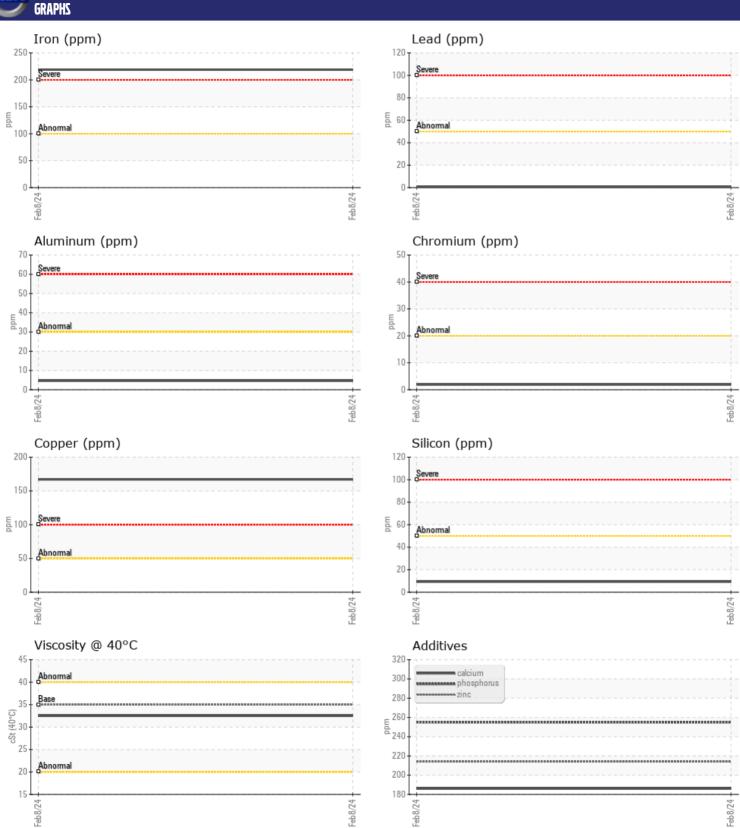

Sample No: VCP437528

Oil Type: ATF

**Job No:** SW1028361 CUSTOM LS

| VOLVO         |             |             |  |  |  |
|---------------|-------------|-------------|--|--|--|
| SAMPLE        | INFORMATION |             |  |  |  |
| Sample Number | -           | VCP437528   |  |  |  |
| Sample Date   |             | 08 Feb 2024 |  |  |  |
| Machine Hours |             | 8002        |  |  |  |
| Oil Hours     |             | 0           |  |  |  |
| Oil Changed   |             | Changed     |  |  |  |
| Sample Status |             | NORMAL      |  |  |  |
|               |             |             |  |  |  |
| OIL CONDITION |             |             |  |  |  |
| Visc @ 40°C   | cSt         | ■32.5       |  |  |  |
|               |             |             |  |  |  |
| CONTAMINATION |             |             |  |  |  |
| Water         | %           | NEG         |  |  |  |
| Silicon       |             |             |  |  |  |
| Sodium        | ppm         | <b>□</b> 9  |  |  |  |
|               | ppm         | _           |  |  |  |
| Potassium     | ppm         | <b>■</b> 2  |  |  |  |
| VOLVO         |             |             |  |  |  |
| WEAR M        | IETALS      |             |  |  |  |
| Iron          | ppm         | <b>219</b>  |  |  |  |
| Copper        | ppm         | <b>167</b>  |  |  |  |
| Lead          | ppm         | <b>■</b> <1 |  |  |  |
| Tin           | ppm         | <b>■</b> <1 |  |  |  |
| Aluminum      | ppm         | <b>5</b>    |  |  |  |
| Chromium      | ppm         | <b>2</b>    |  |  |  |
| Molybdenum    | ppm         | <b>7</b>    |  |  |  |
| Nickel        | ppm         | <b>■1</b>   |  |  |  |
| Titanium      | ppm         | <1          |  |  |  |
| Silver        | ppm         | <1          |  |  |  |
| Manganese     | ppm         | ■8          |  |  |  |
| Vanadium      | ppm         | <1          |  |  |  |
|               |             |             |  |  |  |
| ADDITIVES     |             |             |  |  |  |
| Calcium       | ppm         | <b>186</b>  |  |  |  |
| Magnesium     | ppm         | <b>■</b> 90 |  |  |  |
| Zinc          | ppm         | <b>214</b>  |  |  |  |
| Phosphorus    | ppm         | <b>255</b>  |  |  |  |
| Barium        | ppm         | <b>2</b>    |  |  |  |
| Boron         | ppm         | <b>■32</b>  |  |  |  |
|               |             |             |  |  |  |

## Diagnosis

Oil and filter change at the time of sampling has been noted. No corrective action is recommended at this time. We recommend an early resample to monitor this condition. The iron level is abnormal. Clutch and/or bushing/bearing wear is indicated. There is no indication of any contamination in the fluid. The condition of the fluid is acceptable for the time in service.