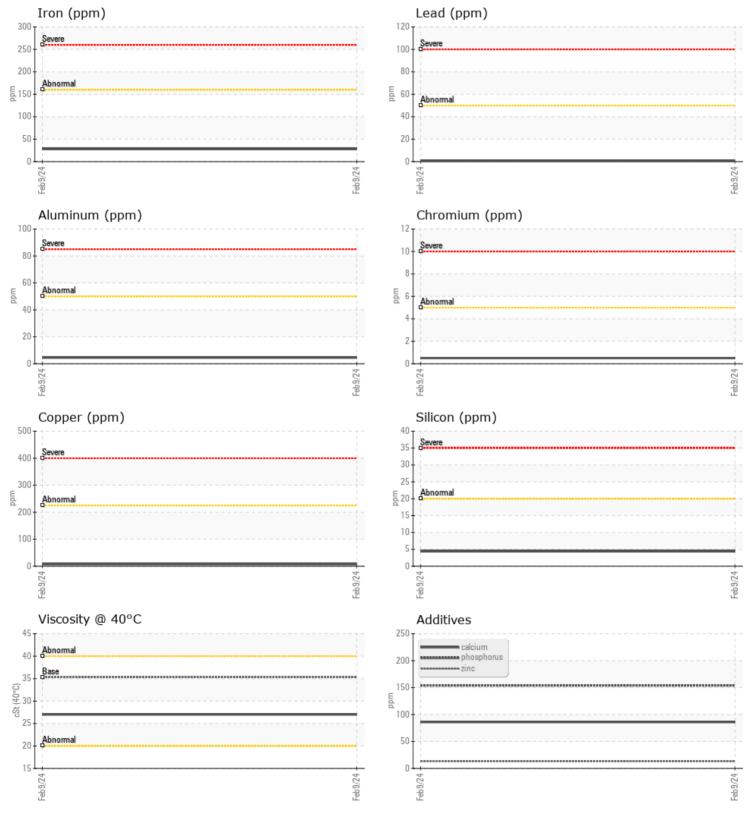

## SAMPLE INFORMATION VCP443293 Sample Number Sample Date 09 Feb 2024 218 - ASCENDUM MACHINERY INC - N. CHARLESTON Machine Hours 4478 7235 CROSS COUNTRY RD. Oil Hours 0 NORTH CHARLESTON, SC Oil Changed Changed US 29418 NORMAL Contact: MATT MITCHAM Sample Status matt.mitcham@ascendummachinery.com T: **OIL CONDITION** F: (843)414-1129 Visc @ 40°C cSt 27.0 Diagnosis CONTAMINATION Resample at the next service interval Water % NEG to monitor.All component wear rates Silicon are normal. There is no indication of ppm 4 any contamination in the fluid. The Sodium 0 🔲 ppm condition of the fluid is acceptable Potassium ppm 1 for the time in service. WEAR METALS Iron ppm 28 Copper ppm 8 Lead ppm **||** <1 Tin ppm <1 Aluminum 4 ppm Chromium **||** <1 ppm Molybdenum ppm 2 Nickel ■ <1 ppm Titanium <1 ppm Silver **||** <1 ppm Manganese ppm 2 Vanadium ppm <1 01 **ADDITIVES** Calcium 86 ppm Magnesium 6 ppm Zinc ppm 13 Phosphorus 154 ppm Barium 0 🔲 ppm

## **CONSTRUCTION EQUIPMENT**

GRAPHS

VOLVO

Contact/Location: MATT MITCHAM - VOLVO3387